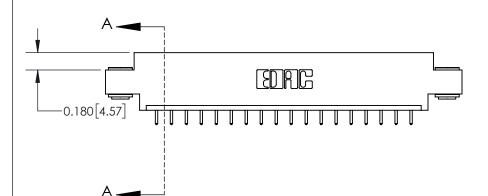

## **Contact Detail**

521-P.C. Tail .025 Sq.(0.64 Sq.) - Tail LG=.150(3.81) .156 [3.96] Contact Spacing x .200 [5.08] Row Spacing

-3.714[94.34] -3.404[86.46]-3.118[79.20] 2.972 [75.49] -

> Card Slot Accepts .054 [1.37] to .070 [1.78] Thick P.C. Board

0.370 [9.40]

THIS IS A C.A.D. GENERATED DRAWING DO NOT MAKE MANUAL REVISIONS TO MASTER.

ISSUE NUMBER

ORIGINAL

**See Accompanying Page for:** 

**Contact Bend Details** 

837/887 Series High Temp Card Edge Connector Part Number: 837-018-521-603