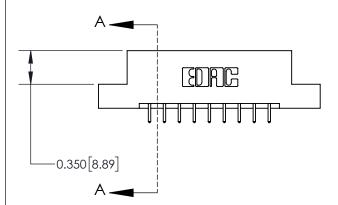

THIS IS A C.A.D. GENERATED DRAWING

ISSUE NUMBER 1 ORIGINAL

| 837/887 Series High Temp Card Edge Connector |
|----------------------------------------------|
| Part Number: 837-018-521-208                 |