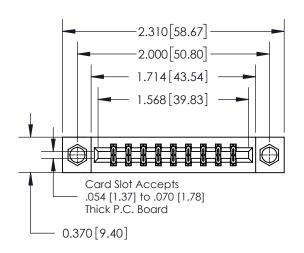

## **Mounting Option**

08-#4-40 Unified Threaded Inserts

## **Contact Detail**

521-P.C. Tail .025 Sq.(0.64 Sq.) - Tail LG=.150(3.81) .156 [3.96] Contact Spacing x .200 [5.08] Row Spacing

**See Accompanying Page for: Contact Bend Details** 

DO NOT MAKE MANUAL REVISIONS TO MASTER.

THIS IS A C.A.D. GENERATED DRAWING

ISSUE NUMBER 1 ORIGINAL

| 837/887 Series High Temp Card Edge Connector |
|----------------------------------------------|
| Part Number: 837-018-521-208                 |