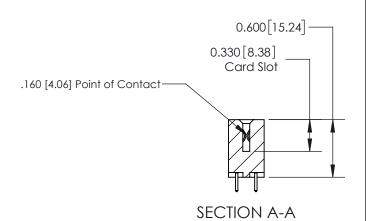

ISSUE NUMBER

ORIGINAL

1

| 837/887 Series High Temp Card Edge Connector<br>Contact Bend Detail |                                                                                                                                                                                                 | ACAD REFERENCE NO. | 837 ENG MASTER   |               |
|---------------------------------------------------------------------|-------------------------------------------------------------------------------------------------------------------------------------------------------------------------------------------------|--------------------|------------------|---------------|
|                                                                     |                                                                                                                                                                                                 | DRAWN: J.LEE       | DATE: OCT. 06/09 |               |
|                                                                     |                                                                                                                                                                                                 | CHECKED:           | DATE:            |               |
| EDAC INC                                                            | THESE DRAWINGS AND SPECIFICATIONS ARE THE PROPERTY OF EDAC INC.,AND SHALL NOT BE REPRODUCED,OR COPIED OR USED AS THE BASIS FOR THE MANUFACTURE OR SALE OF APPARATUS WITHOUT WRITTEN PERMISSION. | SCALE: NTS         | SHEET            | 2 <b>OF</b> 2 |
| TORONTO, ONTARIO CANADA                                             |                                                                                                                                                                                                 | DRAWING NUMBER     | •                | ISSUE         |
| YOUR CONNECTION TO QUALITY & SERVICE                                |                                                                                                                                                                                                 | 837 Assembly       |                  | 1             |