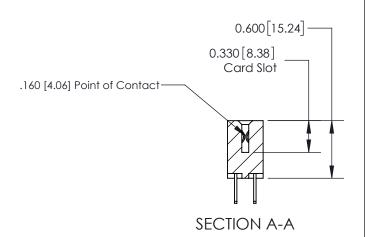

ISSUE NUMBER

ORIGINAL

1

| 837/887 Series High Temp Card Edge Connector<br>Contact Bend Detail |                                                                                                                                    | ACAD REFERENCE NO. | 837 ENG MASTER   |               |
|---------------------------------------------------------------------|------------------------------------------------------------------------------------------------------------------------------------|--------------------|------------------|---------------|
|                                                                     |                                                                                                                                    | DRAWN: J.LEE       | DATE: OCT. 06/09 |               |
|                                                                     |                                                                                                                                    | CHECKED:           | DATE:            |               |
| EDAC INC                                                            | THESE DRAWINGS AND SPECIFICATIONS ARE THE PROPERTY OF EDAC INC.,AND SHALL NOT BE REPRODUCED,OR COPIED OR USED AS THE BASIS FOR THE | SCALE: NTS         | SHEET            | 2 <b>OF</b> 2 |
| TORONTO, ONTARIO CANADA                                             |                                                                                                                                    | DRAWING NUMBER     | •                | ISSUE         |
| YOUR CONNECTION TO QUALITY & SERVICE                                | MANUFACTURE OR SALE OF APPARATUS WITHOUT WRITTEN PERMISSION.                                                                       | 837 Assembly       |                  | 1             |