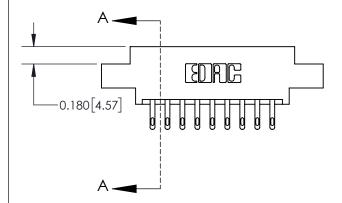

ISSUE NUMBER ORIGINAL

1

| 837/887 Series High Temp Card Edge Connector |
|----------------------------------------------|
| Part Number: 837-018-500-807                 |

YOUR CONNECTION TO QUALITY & SERVICE

| ACAD REFERENCE NO. 837 ENG MAST |                  |  |  |
|---------------------------------|------------------|--|--|
| DRAWN: J.LEE                    | DATE: OCT. 06/09 |  |  |
| CHECKED:                        | DATE:            |  |  |
| SCALE: NTS                      | SHEET 1 OF 2     |  |  |
| DRAWING NUMBER                  | ISSUE            |  |  |
| 837 Assembly                    | 1 1              |  |  |