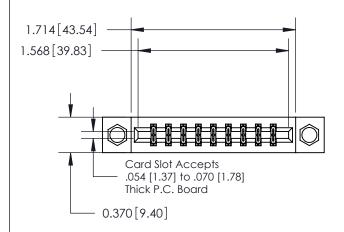

ISSUE NUMBER ORIGINAL

1

| 837/887 Series High Temp Card Edge Connector |
|----------------------------------------------|
| Part Number: 837-018-500-807                 |

YOUR CONNECTION TO QUALITY & SERVICE

| ACAD REFERENCE NO. 837 ENG MAST |                  |  |  |
|---------------------------------|------------------|--|--|
| DRAWN: J.LEE                    | DATE: OCT. 06/09 |  |  |
| CHECKED:                        | DATE:            |  |  |
| SCALE: NTS                      | SHEET 1 OF 2     |  |  |
| DRAWING NUMBER                  | ISSUE            |  |  |
| 837 Assembly                    | 1 1              |  |  |