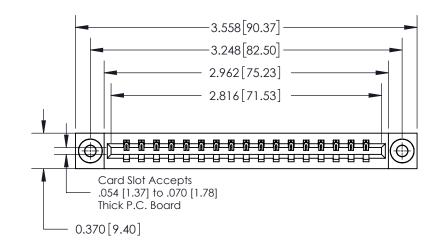

## **Contact Detail**

520-P.C. Tail .030x.018(0.76x0.46) - Tail LG=.175(4.45) .156 [3.96] Contact Spacing x .200 [5.08] Row Spacing

THIS IS A C.A.D. GENERATED DRAWING DO NOT MAKE MANUAL REVISIONS TO MASTER.

ISSUE NUMBER ORIGINAL

**See Accompanying Page for:** 

**Contact Bend Details** 

837/887 Series High Temp Card Edge Connector Part Number: 837-017-520-603

**EDAC INC** TORONTO, ONTARIO CANADA

THESE DRAWINGS AND SPECIFICATIONS ARE THE PROPERTY OF EDAC INC.,AND SHALL NOT BE REPRODUCED, OR COPIED OR USED AS THE BASIS FOR THE MANUFACTURE OR SALE OF APPARATUS WITHOUT WRITTEN PERMISSION.