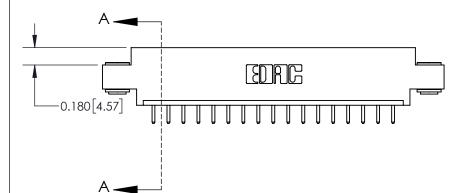

**Mounting Option** 

03-.116 (2.95) I.D. Floating Eyelets

ISSUE NUMBER ORIGINAL

**See Accompanying Page for:** 

**Contact Bend Details** 

837/887 Series High Temp Card Edge Connector Part Number: 837-017-520-603

**EDAC INC** TORONTO, ONTARIO CANADA

THESE DRAWINGS AND SPECIFICATIONS ARE THE PROPERTY OF EDAC INC.,AND SHALL NOT BE REPRODUCED, OR COPIED OR USED AS THE BASIS FOR THE MANUFACTURE OR SALE OF APPARATUS WITHOUT WRITTEN PERMISSION.