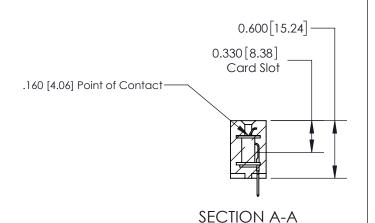

ISSUE NUMBER

ORIGINAL

1

| 837/887 Series High Temp Card Edge Connector<br>Contact Bend Detail |                                                                                                                                                                                                 | ACAD REFERENCE NO. | 837 ENG MASTER   |               |
|---------------------------------------------------------------------|-------------------------------------------------------------------------------------------------------------------------------------------------------------------------------------------------|--------------------|------------------|---------------|
|                                                                     |                                                                                                                                                                                                 | DRAWN: J.LEE       | DATE: OCT. 06/09 |               |
|                                                                     |                                                                                                                                                                                                 | CHECKED:           | DATE:            |               |
| EDAC INC                                                            | THESE DRAWINGS AND SPECIFICATIONS ARE THE PROPERTY OF EDAC INC.,AND SHALL NOT BE REPRODUCED,OR COPIED OR USED AS THE BASIS FOR THE MANUFACTURE OR SALE OF APPARATUS WITHOUT WRITTEN PERMISSION. | SCALE: NTS         | SHEET            | 2 <b>OF</b> 2 |
| TORONTO, ONTARIO CANADA                                             |                                                                                                                                                                                                 | DRAWING NUMBER     | •                | ISSUE         |
| CAINADA N                                                           |                                                                                                                                                                                                 | 837 Assembly       |                  | 1             |