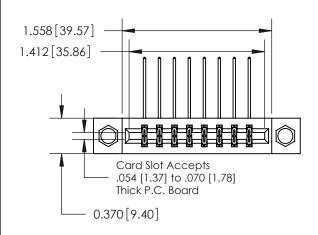

## **Contact Detail**

559-90 Degree Bend (Code 541 Contacts)

.156 [3.96] Contact Spacing x .200 [5.08] Row Spacing

**See Accompanying Page for:** 

**Contact Bend Details** 

THIS IS A C.A.D. GENERATED DRAWING DO NOT MAKE MANUAL REVISIONS TO MASTER.

ISSUE NUMBER

ORIGINAL

1

| 837/88  | Series High Temp Card Edge Connector |
|---------|--------------------------------------|
| Part Nu | mber: 837-016-559-807                |

YOUR CONNECTION TO QUALITY & SERVICE