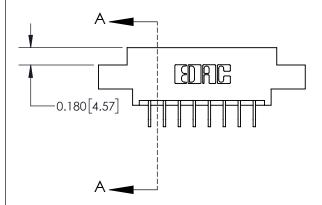

## **Contact Detail**

559-90 Degree Bend (Code 541 Contacts)

.156 [3.96] Contact Spacing x .200 [5.08] Row Spacing

**See Accompanying Page for:** 

**Contact Bend Details** 

THIS IS A C.A.D. GENERATED DRAWING DO NOT MAKE MANUAL REVISIONS TO MASTER.

ISSUE NUMBER

ORIGINAL

1

| 837/88  | Series High Temp Card Edge Connector |
|---------|--------------------------------------|
| Part Nu | mber: 837-016-559-807                |

YOUR CONNECTION TO QUALITY & SERVICE