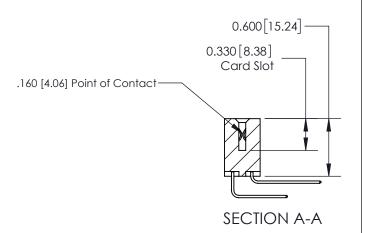

## **Contact Detail**

559-90 Degree Bend (Code 541 Contacts)

.156 [3.96] Contact Spacing x .200 [5.08] Row Spacing

**See Accompanying Page for:** 

**Contact Bend Details** 

THIS IS A C.A.D. GENERATED DRAWING DO NOT MAKE MANUAL REVISIONS TO MASTER.

ISSUE NUMBER

ORIGINAL

1

| 837/88  | Series High Temp Card Edge Connector |
|---------|--------------------------------------|
| Part Nu | mber: 837-016-559-807                |

YOUR CONNECTION TO QUALITY & SERVICE