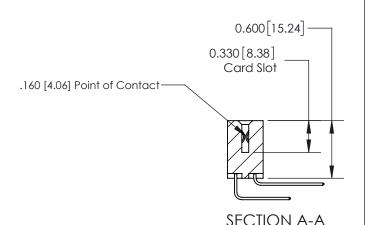

## **Contact Detail**

559-90 Degree Bend (Code 541 Contacts)

.156 [3.96] Contact Spacing x .200 [5.08] Row Spacing

**See Accompanying Page for:** 

**Contact Bend Details** 

THIS IS A C.A.D. GENERATED DRAWING DO NOT MAKE MANUAL REVISIONS TO MASTER.