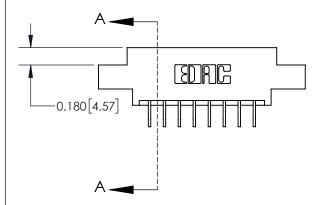

**Mounting Option** 

02-.128 (3.25) Dia. Mounting Holes

## **Contact Detail**

559-90 Degree Bend (Code 541 Contacts)

.156 [3.96] Contact Spacing x .200 [5.08] Row Spacing





**See Accompanying Page for:** 

**Contact Bend Details** 

THIS IS A C.A.D. GENERATED DRAWING DO NOT MAKE MANUAL REVISIONS TO MASTER.



ISSUE NUMBER

ORIGINAL

1



| 837/887 Series High Temp Card Edge Connector |
|----------------------------------------------|
| Part Number: 837-016-559-802                 |



**EDAC INC** TORONTO, ONTARIO CANADA

THESE DRAWINGS AND SPECIFICATIONS ARE THE PROPERTY OF EDAC INC., AND SHALL NOT BE REPRODUCED, OR COPIED OR USED AS THE BASIS FOR THE MANUFACTURE OR SALE OF APPARATUS WITHOUT WRITTEN PERMISSION.

| ACAD REFERENCE NO. | AD REFERENCE NO. 837 ENG MASTER |  |  |
|--------------------|---------------------------------|--|--|
| DRAWN: J.LEE       | DATE: OCT. 06/09                |  |  |
| CHECKED:           | DATE:                           |  |