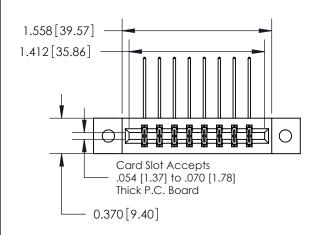

## **Contact Detail**

559-90 Degree Bend (Code 541 Contacts)

.156 [3.96] Contact Spacing x .200 [5.08] Row Spacing

**See Accompanying Page for:** 

**Contact Bend Details** 

THIS IS A C.A.D. GENERATED DRAWING DO NOT MAKE MANUAL REVISIONS TO MASTER.