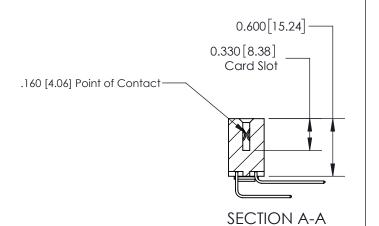

**Mounting Option** 

03-.116 (2.95) I.D. Floating Eyelets

ISSUE NUMBER

ORIGINAL

1

| 837/887 Series High Temp Card | d Edge Connector |
|-------------------------------|------------------|
| Part Number: 837-016-559-203  |                  |

YOUR CONNECTION TO QUALITY & SERVICE