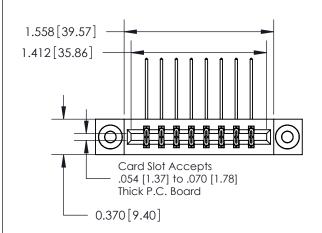

## **Contact Detail**

559-90 Degree Bend (Code 541 Contacts)

.156 [3.96] Contact Spacing x .200 [5.08] Row Spacing

**See Accompanying Page for:** 

**Contact Bend Details** 

THIS IS A C.A.D. GENERATED DRAWING DO NOT MAKE MANUAL REVISIONS TO MASTER.

ISSUE NUMBER

ORIGINAL

1

| 837/887 Series High Temp Card | d Edge Connector |
|-------------------------------|------------------|
| Part Number: 837-016-559-203  |                  |

YOUR CONNECTION TO QUALITY & SERVICE