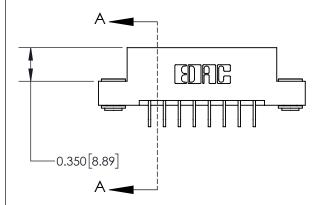

**Mounting Option** 

03-.116 (2.95) I.D. Floating Eyelets

ISSUE NUMBER

ORIGINAL

1

| 837/887 Series High Temp Card | d Edge Connector |
|-------------------------------|------------------|
| Part Number: 837-016-559-203  |                  |

YOUR CONNECTION TO QUALITY & SERVICE