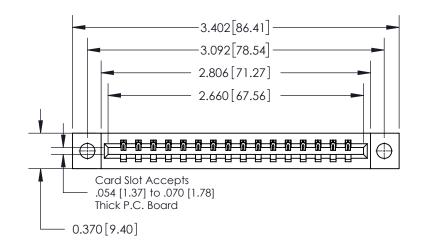

**Mounting Option** 

04-.156 (3.96) Dia. Mounting Holes

## **Contact Detail**

520-P.C. Tail .030x.018(0.76x0.46) - Tail LG=.175(4.45) .156 [3.96] Contact Spacing x .200 [5.08] Row Spacing

THIS IS A C.A.D. GENERATED DRAWING DO NOT MAKE MANUAL REVISIONS TO MASTER.

ISSUE NUMBER

ORIGINAL

837/887 Series High Temp Card Edge Connector Part Number: 837-016-520-604

ZODG-

EDAC INC TORONTO, ONTARIO CANADA

THESE DRAWINGS AND SPECIFICATIONS ARE THE PROPERTY OF EDAC INC., AND SHALL NOT BE REPRODUCED, OR COPIED OR USED AS THE BASIS FOR THE MANUFACTURE OR SALE OF APPARATUS WITHOUT WRITTEN PERMISSION.