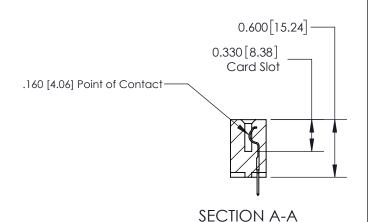

See Accompanying Page for:
• Contact Bend Details

YOUR CONNECTION TO QUALITY & SERVICE

ISSUE NUMBER

ORIGINAL

1

| 837/887 Series High Temp Card Edge Connector<br>Contact Bend Detail |                                                                                                                                    | ACAD REFERENCE NO. | 837 ENG MASTER   |               |
|---------------------------------------------------------------------|------------------------------------------------------------------------------------------------------------------------------------|--------------------|------------------|---------------|
|                                                                     |                                                                                                                                    | DRAWN: J.LEE       | DATE: OCT. 06/09 |               |
|                                                                     |                                                                                                                                    | CHECKED:           | DATE:            |               |
| EDAC INC                                                            | THESE DRAWINGS AND SPECIFICATIONS ARE THE PROPERTY OF EDAC INC.,AND SHALL NOT BE REPRODUCED,OR COPIED OR USED AS THE BASIS FOR THE | SCALE: NTS         | SHEET            | 2 <b>OF</b> 2 |
| TORONTO, ONTARIO CANADA                                             |                                                                                                                                    | DRAWING NUMBER     | •                | ISSUE         |
| YOUR CONNECTION TO QUALITY & SERVICE                                | MANUFACTURE OR SALE OF APPARATUS WITHOUT WRITTEN PERMISSION.                                                                       | 837 Assembly       |                  | 1             |