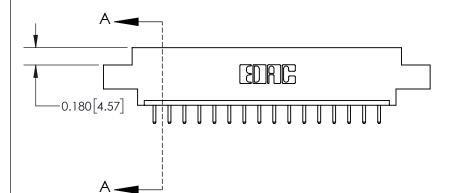

See Accompanying Page for:
• Contact Bend Details

YOUR CONNECTION TO QUALITY & SERVICE

ISSUE NUMBER

ORIGINAL

1

| 837/887 Series High Temp Card Edge Connector<br>Contact Bend Detail |                                                                                                                                    | ACAD REFERENCE NO. | 837 ENG MASTER   |               |
|---------------------------------------------------------------------|------------------------------------------------------------------------------------------------------------------------------------|--------------------|------------------|---------------|
|                                                                     |                                                                                                                                    | DRAWN: J.LEE       | DATE: OCT. 06/09 |               |
|                                                                     |                                                                                                                                    | CHECKED:           | DATE:            |               |
| EDAC INC                                                            | THESE DRAWINGS AND SPECIFICATIONS ARE THE PROPERTY OF EDAC INC.,AND SHALL NOT BE REPRODUCED,OR COPIED OR USED AS THE BASIS FOR THE | SCALE: NTS         | SHEET            | 2 <b>OF</b> 2 |
| TORONTO, ONTARIO CANADA                                             |                                                                                                                                    | DRAWING NUMBER     | •                | ISSUE         |
| YOUR CONNECTION TO QUALITY & SERVICE                                | MANUFACTURE OR SALE OF APPARATUS WITHOUT WRITTEN PERMISSION.                                                                       | 837 Assembly       |                  | 1             |