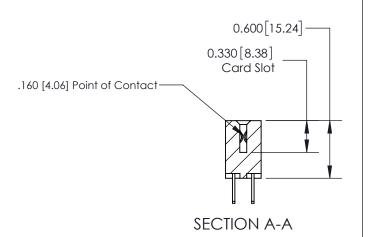

## **Contact Detail**

500-Wire Hole .050x.025(1.27x0.64) - Tail LG=.260(6.60) .156 [3.96] Contact Spacing x .200 [5.08] Row Spacing

**See Accompanying Page for:** 

**Contact Bend Details** 

THIS IS A C.A.D. GENERATED DRAWING DO NOT MAKE MANUAL REVISIONS TO MASTER.