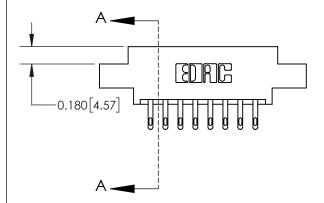

**Mounting Option** 

02-.128 (3.25) Dia. Mounting Holes

## **Contact Detail**

500-Wire Hole .050x.025(1.27x0.64) - Tail LG=.260(6.60) .156 [3.96] Contact Spacing x .200 [5.08] Row Spacing

**See Accompanying Page for:** 

**Contact Bend Details** 

THIS IS A C.A.D. GENERATED DRAWING DO NOT MAKE MANUAL REVISIONS TO MASTER.