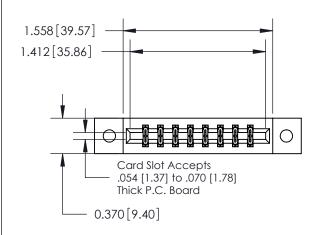

**Mounting Option** 

02-.128 (3.25) Dia. Mounting Holes

## **Contact Detail**

500-Wire Hole .050x.025(1.27x0.64) - Tail LG=.260(6.60) .156 [3.96] Contact Spacing x .200 [5.08] Row Spacing

**See Accompanying Page for:** 

**Contact Bend Details** 

THIS IS A C.A.D. GENERATED DRAWING DO NOT MAKE MANUAL REVISIONS TO MASTER.