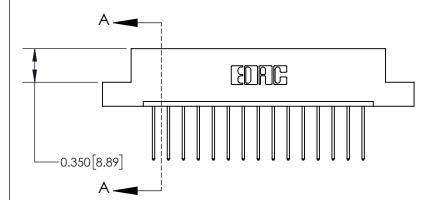

## **Contact Detail**

540-Wire Wrap .025 Sq.(0.64 Sq.) - Tail LG=.560(14.22) .156 [3.96] Contact Spacing x .200 [5.08] Row Spacing

THIS IS A C.A.D. GENERATED DRAWING DO NOT MAKE MANUAL REVISIONS TO MASTER.

ISSUE NUMBER

ORIGINAL

837/887 Series High Temp Card Edge Connector Part Number: 837-015-540-108

YOUR CONNECTION TO QUALITY & SERVICE

**EDAC INC** TORONTO, ONTARIO CANADA

THESE DRAWINGS AND SPECIFICATIONS ARE THE PROPERTY OF EDAC INC.,AND SHALL NOT BE REPRODUCED, OR COPIED OR USED AS THE BASIS FOR THE MANUFACTURE OR SALE OF APPARATUS WITHOUT WRITTEN PERMISSION.

| ACAD REFERENCE NO. 837 ENG MAST |                  |  |  |
|---------------------------------|------------------|--|--|
| DRAWN: J.LEE                    | DATE: OCT. 06/09 |  |  |
| CHECKED:                        | DATE:            |  |  |
| SCALE: NTS                      | SHEET 1 OF 2     |  |  |
| DRAWING NUMBER                  | ISSUE            |  |  |
| 837 Assembly                    | 1                |  |  |