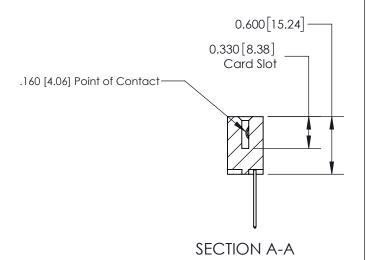

**See Accompanying Page for:** 

**Contact Bend Details** 

ISSUE NUMBER

ORIGINAL

1

| 837/887 Series High Temp Card Edge Connector<br>Contact Bend Detail |                                                              | ACAD REFERENCE NO. | 837 ENG MASTER   |               |
|---------------------------------------------------------------------|--------------------------------------------------------------|--------------------|------------------|---------------|
|                                                                     |                                                              | DRAWN: J.LEE       | DATE: OCT. 06/09 |               |
|                                                                     |                                                              | CHECKED:           | DATE:            |               |
| EDAC INC                                                            | ARE THE PROPERTY OF EDAC INC. AND                            | SCALE: NTS         | SHEET            | 2 <b>OF</b> 2 |
| TORONTO, ONTARIO CANADA                                             |                                                              | DRAWING NUMBER     | •                | ISSUE         |
| YOUR CONNECTION TO QUALITY & SERVICE                                | MANUFACTURE OR SALE OF APPARATUS WITHOUT WRITTEN PERMISSION. | 837 Assembly       |                  | 1             |