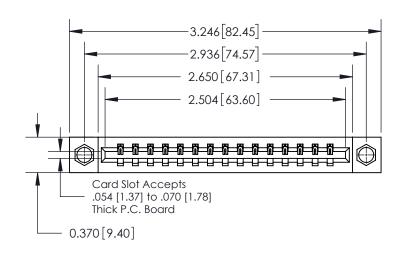

**Mounting Option** 

08-#4-40 Unified Threaded Inserts

ISSUE NUMBER

ORIGINAL

837/887 Series High Temp Card Edge Connector Part Number: 837-015-540-108

YOUR CONNECTION TO QUALITY & SERVICE

**EDAC INC** TORONTO, ONTARIO CANADA

THESE DRAWINGS AND SPECIFICATIONS ARE THE PROPERTY OF EDAC INC.,AND SHALL NOT BE REPRODUCED, OR COPIED OR USED AS THE BASIS FOR THE MANUFACTURE OR SALE OF APPARATUS WITHOUT WRITTEN PERMISSION.

| ACAD REFERENCE NO. 837 ENG MAST |                  |  |  |
|---------------------------------|------------------|--|--|
| DRAWN: J.LEE                    | DATE: OCT. 06/09 |  |  |
| CHECKED:                        | DATE:            |  |  |
| SCALE: NTS                      | SHEET 1 OF 2     |  |  |
| DRAWING NUMBER                  | ISSUE            |  |  |
| 837 Assembly                    | 1                |  |  |