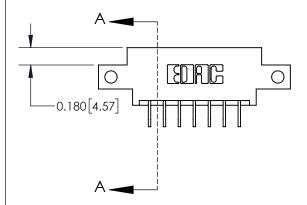

## **Mounting Option**

12-.128 (3.25) Dia. Side Mounting Holes

## **Contact Detail**

559-90 Degree Bend (Code 541 Contacts)

.156 [3.96] Contact Spacing x .200 [5.08] Row Spacing





**See Accompanying Page for:** 

**Contact Bend Details** 

THIS IS A C.A.D. GENERATED DRAWING DO NOT MAKE MANUAL REVISIONS TO MASTER.



ISSUE NUMBER

ORIGINAL

1





| 837/887 Series High Temp Card Edge Connector |
|----------------------------------------------|
| Part Number: 837-014-559-812                 |



**EDAC INC** TORONTO, ONTARIO CANADA

THESE DRAWINGS AND SPECIFICATIONS ARE THE PROPERTY OF EDAC INC., AND SHALL NOT BE REPRODUCED, OR COPIED OR USED AS THE BASIS FOR THE MANUFACTURE OR SALE OF APPARATUS WITHOUT WRITTEN PERMISSION.

| ACAD REFERENCE NO. | 837 ENG MASTER   |  |  |
|--------------------|------------------|--|--|
| DRAWN: J.LEE       | DATE: OCT. 06/09 |  |  |
| CHECKED:           | DATE:            |  |  |
| SCALE: NTS         | SHEET 1 OF 2     |  |  |
| DRAW