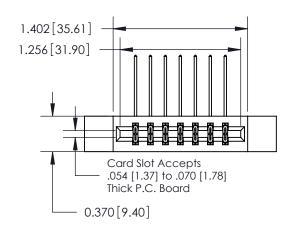

## **Contact Detail**

559-90 Degree Bend (Code 541 Contacts)

.156 [3.96] Contact Spacing x .200 [5.08] Row Spacing

**See Accompanying Page for:** 

**Contact Bend Details** 

THIS IS A C.A.D. GENERATED DRAWING DO NOT MAKE MANUAL REVISIONS TO MASTER.