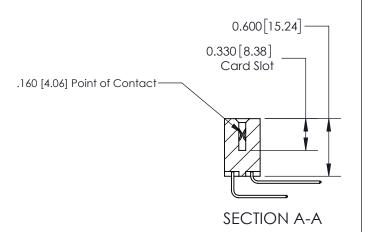

## **Contact Detail**

559-90 Degree Bend (Code 541 Contacts)

.156 [3.96] Contact Spacing x .200 [5.08] Row Spacing

**See Accompanying Page for:** 

**Contact Bend Details** 

THIS IS A C.A.D. GENERATED DRAWING DO NOT MAKE MANUAL REVISIONS TO MASTER.