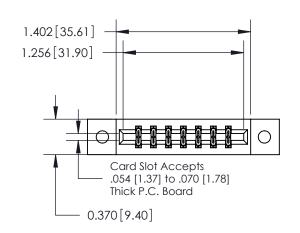

## **Mounting Option**

02-.128 (3.25) Dia. Mounting Holes

## **Contact Detail**

555-Extender Board Bend (Code 500 Contacts)

.156 [3.96] Contact Spacing x .200 [5.08] Row Spacing

**See Accompanying Page for: Contact Bend Details** 

THIS IS A C.A.D. GENERATED DRAWING DO NOT MAKE MANUAL REVISIONS TO MASTER.