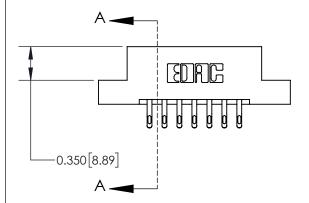

## **Mounting Option**

02-.128 (3.25) Dia. Mounting Holes

## **Contact Detail**

555-Extender Board Bend (Code 500 Contacts)

.156 [3.96] Contact Spacing x .200 [5.08] Row Spacing

**See Accompanying Page for: Contact Bend Details** 

THIS IS A C.A.D. GENERATED DRAWING DO NOT MAKE MANUAL REVISIONS TO MASTER.