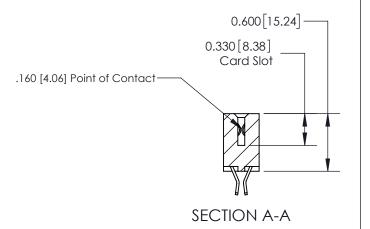

## **Contact Detail**

555-Extender Board Bend (Code 500 Contacts)

.156 [3.96] Contact Spacing x .200 [5.08] Row Spacing

**See Accompanying Page for: Contact Bend Details** 

THIS IS A C.A.D. GENERATED DRAWING DO NOT MAKE MANUAL REVISIONS TO MASTER.