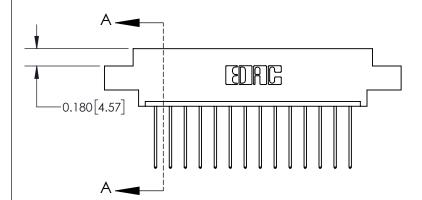

**Mounting Option** 

02-.128 (3.25) Dia. Mounting Holes

## **Contact Detail**

542-Wire Wrap .025 Sq.(0.64 Sq.) - Tail LG=.645(16.38)

.156 [3.96] Contact Spacing x .200 [5.08] Row Spacing

THIS IS A C.A.D. GENERATED DRAWING DO NOT MAKE MANUAL REVISIONS TO MASTER.