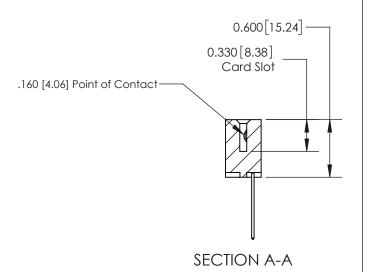

ISSUE NUMBER

ORIGINAL

1

| 837/887 Series High Temp Card Edge Connector<br>Contact Bend Detail |                                                                                                                                            | ACAD REFERENCE NO. | 837 ENG MASTER   |               |
|---------------------------------------------------------------------|--------------------------------------------------------------------------------------------------------------------------------------------|--------------------|------------------|---------------|
|                                                                     |                                                                                                                                            | DRAWN: J.LEE       | DATE: OCT. 06/09 |               |
|                                                                     |                                                                                                                                            | CHECKED:           | DATE:            |               |
| EDAC INC                                                            | ONTARIO  ARE THE PROPERTY OF EDAC INC.,AND SHALL NOT BE REPRODUCED,OR COPIED OR USED AS THE BASIS FOR THE MANUFACTURE OR SALE OF APPARATUS | SCALE: NTS         | SHEET            | 2 <b>OF</b> 2 |
| TORONTO, ONTARIO CANADA                                             |                                                                                                                                            | DRAWING NUMBER     | •                | ISSUE         |
| YOUR CONNECTION TO QUALITY & SERVICE                                |                                                                                                                                            | 837 Assembly       |                  | 1             |