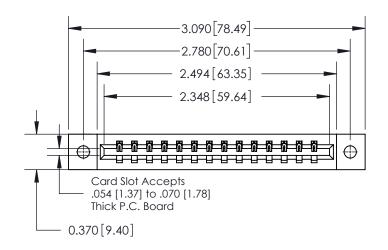

ISSUE NUMBER ORIGINAL

**See Accompanying Page for:** 

**Contact Bend Details** 

| 837/887 Series High Temp Card Edge Connector |
|----------------------------------------------|
| Part Number: 837-014-542-602                 |