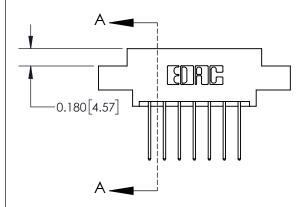

ISSUE NUMBER ORIGINAL

1

|                              | 0.600[15.24]              |
|------------------------------|---------------------------|
|                              | 0.330 [8.38]<br>Card Slot |
| .160 [4.06] Point of Contact |                           |
|                              |                           |
|                              | SECTION A-A               |