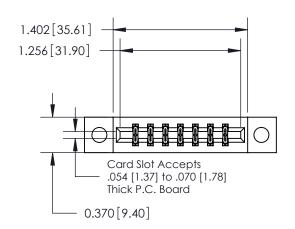

## **Mounting Option**

04-.156 (3.96) Dia. Mounting Holes

## **Contact Detail**

540-Wire Wrap .025 Sq.(0.64 Sq.) - Tail LG=.560(14.22) .156 [3.96] Contact Spacing x .200 [5.08] Row Spacing

**See Accompanying Page for:** 

**Contact Bend Details** 

THIS IS A C.A.D. GENERATED DRAWING DO NOT MAKE MANUAL REVISIONS TO MASTER.