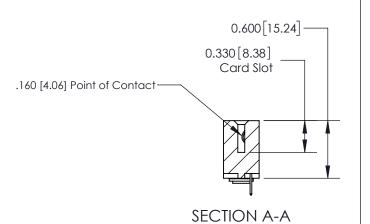

## **Contact Detail**

524-P.C. Tail .018 Sq.(0.46 Sq.) - Tail LG=.175(4.45) .156 [3.96] Contact Spacing x .200 [5.08] Row Spacing

> -3.090 78.49 2.780 70.61 2.494 [63.35] 2.348 [59.64] Card Slot Accepts .054 [1.37] to .070 [1.78] Thick P.C. Board 0.370 [9.40]

THIS IS A C.A.D. GENERATED DRAWING DO NOT MAKE MANUAL REVISIONS TO MASTER.

ISSUE NUMBER ORIGINAL

837/887 Series High Temp Card Edge Connector Part Number: 837-014-524-103

YOUR CONNECTION TO QUALITY & SERVICE