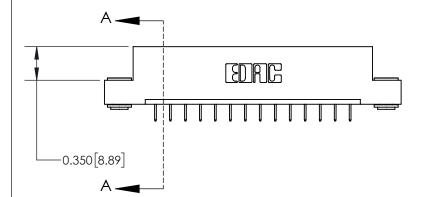

## **Contact Detail**

524-P.C. Tail .018 Sq.(0.46 Sq.) - Tail LG=.175(4.45) .156 [3.96] Contact Spacing x .200 [5.08] Row Spacing

> -3.090 78.49 2.780 70.61 2.494 [63.35] 2.348 [59.64] Card Slot Accepts .054 [1.37] to .070 [1.78] Thick P.C. Board 0.370 [9.40]

THIS IS A C.A.D. GENERATED DRAWING DO NOT MAKE MANUAL REVISIONS TO MASTER.

ISSUE NUMBER ORIGINAL

837/887 Series High Temp Card Edge Connector Part Number: 837-014-524-103

YOUR CONNECTION TO QUALITY & SERVICE