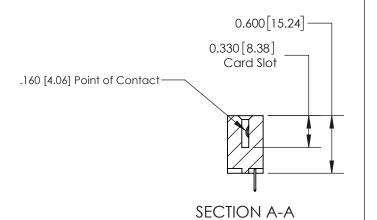

837 FNG MASTER

ACAD REFERENCE NO.

**See Accompanying Page for:** 

**Contact Bend Details** 

ISSUE NUMBER

ORIGINAL

1

| 837/887 Series High Temp Card Edge Connector<br>Contact Bend Detail |                                                                                                                                     | ACAD REFERENCE NO. | 837 ENG          | 3 MASTER      |
|---------------------------------------------------------------------|-------------------------------------------------------------------------------------------------------------------------------------|--------------------|------------------|---------------|
|                                                                     |                                                                                                                                     | DRAWN: J.LEE       | DATE: OCT. 06/09 |               |
|                                                                     |                                                                                                                                     | CHECKED:           | DATE:            |               |
| EDAC INC                                                            | THESE DRAWINGS AND SPECIFICATIONS ARE THE PROPERTY OF EDAC INC.,AND SHALL NOT BE REPRODUCED, OR COPIED OR USED AS THE BASIS FOR THE | SCALE: NTS         | SHEET            | 2 <b>OF</b> 2 |
| TORONTO, ONTARIO CANADA                                             |                                                                                                                                     | DRAWING NUMBER     | •                | ISSUE         |
| YOUR CONNECTION TO QUALITY & SERVICE                                | MANUFACTURE OR SALE OF APPARATUS                                                                                                    |                    |                  | 1             |