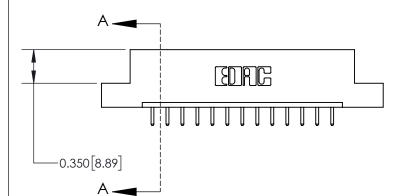

**Mounting Option** 

04-.156 (3.96) Dia. Mounting Holes

## **Contact Detail**

520-P.C. Tail .030x.018(0.76x0.46) - Tail LG=.175(4.45) .156 [3.96] Contact Spacing x .200 [5.08] Row Spacing





THIS IS A C.A.D. GENERATED DRAWING DO NOT MAKE MANUAL REVISIONS TO MASTER.



ISSUE NUMBER

ORIGINAL



837/887 Series High Temp Card Edge Connector Part Number: 837-013-520-104

YOUR CONNECTION TO QUALITY & SERVICE

**EDAC INC** TORONTO, ONTARIO CANADA

THESE DRAWINGS AND SPECIFICATIONS ARE THE PROPERTY OF EDAC INC.,AND SHALL NOT BE REPRODUCED, OR COPIED OR USED AS THE BASIS FOR THE MANUFACTURE OR SALE OF APPARATUS WITHOUT WRITTEN PERMISSION.

| 007 2110 1111 0121 |                  |       |  |
|--------------------|------------------|-------|--|
| DRAWN: J.LEE       | DATE: OCT. 06/09 |       |  |
| CHECKED:           | DATE:            |       |  |
| SCALE: NTS         | SHEET 1          | OF 2  |  |
| DRAWING NUMBER     |                  | ISSUE |  |
| 837 Assembly       |