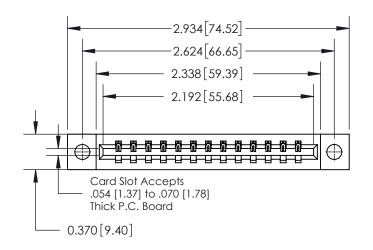

## **Contact Detail**

520-P.C. Tail .030x.018(0.76x0.46) - Tail LG=.175(4.45) .156 [3.96] Contact Spacing x .200 [5.08] Row Spacing

THIS IS A C.A.D. GENERATED DRAWING DO NOT MAKE MANUAL REVISIONS TO MASTER.