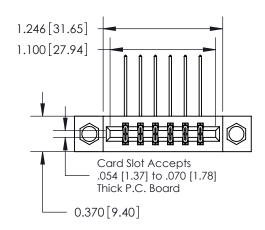

## **Contact Detail**

559-90 Degree Bend (Code 541 Contacts)

.156 [3.96] Contact Spacing x .200 [5.08] Row Spacing

**See Accompanying Page for:** 

**Contact Bend Details** 

THIS IS A C.A.D. GENERATED DRAWING DO NOT MAKE MANUAL REVISIONS TO MASTER.