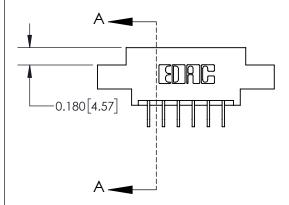

ISSUE NUMBER

ORIGINAL

1

|                              | 0.600[15.24]              |
|------------------------------|---------------------------|
|                              | 0.330 [8.38]<br>Card Slot |
| .160 [4.06] Point of Contact |                           |
| `                            |                           |
|                              |                           |
|                              |                           |
|                              |                           |
|                              | SECTION A-A               |