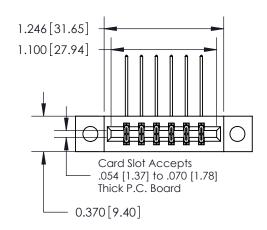

**Mounting Option** 

04-.156 (3.96) Dia. Mounting Holes

ISSUE NUMBER

ORIGINAL

1

| 837/887 Series High Temp Card Edge Connector |
|----------------------------------------------|
| Part Number: 837-012-558-804                 |

**EDAC INC** TORONTO, ONTARIO CANADA