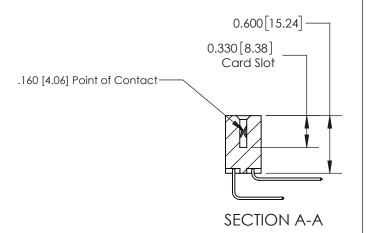

ISSUE NUMBER

ORIGINAL

1

| 837/887 Series High Temp Card Edge Connector<br>Contact Bend Detail   |                                                                                                                                                                                                  | ACAD REFERENCE NO. | 837 ENG MASTER |               |
|-----------------------------------------------------------------------|--------------------------------------------------------------------------------------------------------------------------------------------------------------------------------------------------|--------------------|----------------|---------------|
|                                                                       |                                                                                                                                                                                                  | DRAWN: J.LEE       | DATE: OC       | T. 06/09      |
|                                                                       |                                                                                                                                                                                                  | CHECKED:           | DATE:          |               |
| EDAC INC TORONTO, ONTARIO CANADA YOUR CONNECTION TO QUALITY & SERVICE | THESE DRAWINGS AND SPECIFICATIONS ARE THE PROPERTY OF EDAC INC.,AND SHALL NOT BE REPRODUCED, OR COPIED OR USED AS THE BASIS FOR THE MANUFACTURE OR SALE OF APPARATUS WITHOUT WRITTEN PERMISSION. | SCALE: NTS         | SHEET          | 2 <b>OF</b> 2 |
|                                                                       |                                                                                                                                                                                                  | DRAWING NUMBER     | •              | ISSUE         |
|                                                                       |                                                                                                                                                                                                  | 837 Assembly       |                | 1             |