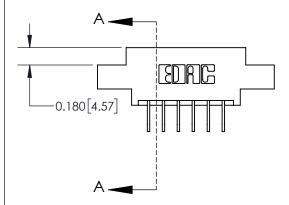

## **Contact Detail**

558-90 Degree Bend (Code 541 Contacts)

.156 [3.96] Contact Spacing x .200 [5.08] Row Spacing

**See Accompanying Page for:** 

**Contact Bend Details** 

THIS IS A C.A.D. GENERATED DRAWING DO NOT MAKE MANUAL REVISIONS TO MASTER.

ISSUE NUMBER

ORIGINAL

1

| 837/887 Series High Temp Card Edge Connector |
|----------------------------------------------|
| Part Number: 837-012-558-804                 |

**EDAC INC** TORONTO, ONTARIO CANADA