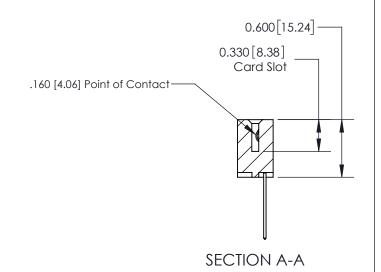

## **Contact Detail**

542-Wire Wrap .025 Sq.(0.64 Sq.) - Tail LG=.645(16.38) .156 [3.96] Contact Spacing x .200 [5.08] Row Spacing

-2.778 70.56 2.468 62.69 2.182[55.42] -2.036 [51.71] -Card Slot Accepts .054 [1.37] to .070 [1.78] Thick P.C. Board 0.370 [9.40]

**See Accompanying Page for: Contact Bend Details** 

THIS IS A C.A.D. GENERATED DRAWING DO NOT MAKE MANUAL REVISIONS TO MASTER.

ISSUE NUMBER

ORIGINAL

837/887 Series High Temp Card Edge Connector Part Number: 837-012-542-604