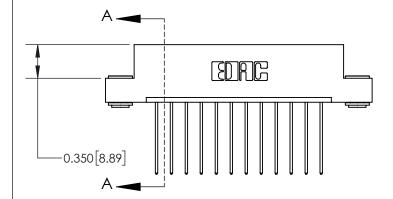

ISSUE NUMBER

ORIGINAL

| 837/887 Series | High Temp Card Edge Connector |
|----------------|-------------------------------|
| Part Number: 8 | 37-012-541-103                |

YOUR CONNECTION TO QUALITY & SERVICE