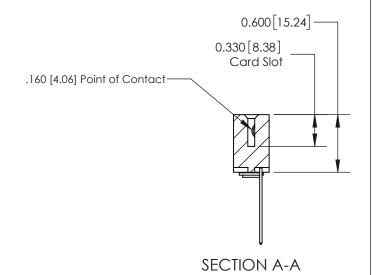

ISSUE NUMBER

ORIGINAL

| 837/887 Series | High Temp Card Edge Connector |
|----------------|-------------------------------|
| Part Number: 8 | 37-012-541-103                |

YOUR CONNECTION TO QUALITY & SERVICE