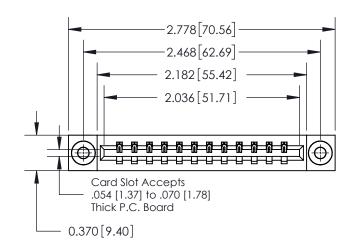

ISSUE NUMBER

ORIGINAL

| 837/887 Series | High Temp Card Edge Connector |
|----------------|-------------------------------|
| Part Number: 8 | 37-012-541-103                |

YOUR CONNECTION TO QUALITY & SERVICE