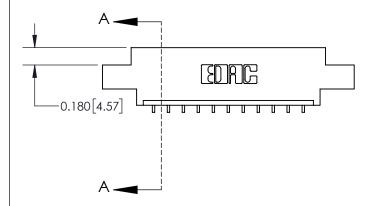

**Mounting Option** 

02-.128 (3.25) Dia. Mounting Holes

| ACAD REFERENCE NO. | NO. 837 ENG MASTER |  |  |
|--------------------|--------------------|--|--|
| DRAWN: J.LEE       | DATE: OCT. 06/09   |  |  |
| CHECKED:           | DATE:              |  |  |
| SCALE: NTS         | SHEET 1 OF 2       |  |  |
| DRAWING NUMBER     | ISSUE              |  |  |
| 837 Assembly       | 1                  |  |  |