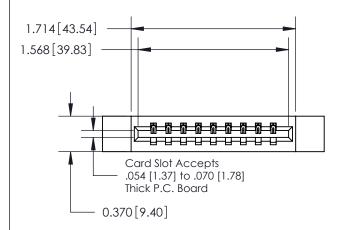

**Mounting Option** 

12-.128 (3.25) Dia. Side Mounting Holes

## **Contact Detail**

542-Wire Wrap .025 Sq.(0.64 Sq.) - Tail LG=.645(16.38) .156 [3.96] Contact Spacing x .200 [5.08] Row Spacing





**See Accompanying Page for:** 

**Contact Bend Details** 

THIS IS A C.A.D. GENERATED DRAWING DO NOT MAKE MANUAL REVISIONS TO MASTER.



ISSUE NUMBER

ORIGINAL



837/887 Series High Temp Card Edge Connector Part Number: 837-009-542-112



**EDAC INC** TORONTO, ONTARIO CANADA

THESE DRAWINGS AND SPECIFICATIONS ARE THE PROPERTY OF EDAC INC.,AND SHALL NOT BE REPRODUCED, OR COPIED OR USED AS THE BASIS FOR THE MANUFACTURE OR SALE OF APPARATUS WITHOUT WRITTEN PERMISSION.

| ACAD REFERENCE NO. 837 ENG MA |                  |  |  |
|-------------------------------|------------------|--|--|
| DRAWN: J.LEE                  | DATE: OCT. 06/09 |  |  |
| CHECKED:                      | DATE:            |  |  |
| SCALE: NTS                    | SHEET 1 OF 2     |  |  |
| DRAWING NUMBER