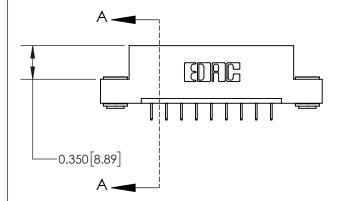

**Mounting Option** 

03-.116 (2.95) I.D. Floating Eyelets

## **Contact Detail**

524-P.C. Tail .018 Sq.(0.46 Sq.) - Tail LG=.175(4.45) .156 [3.96] Contact Spacing x .200 [5.08] Row Spacing





**See Accompanying Page for: Contact Bend Details** 

THIS IS A C.A.D. GENERATED DRAWING DO NOT MAKE MANUAL REVISIONS TO MASTER.



ISSUE NUMBER ORIGINAL

1



| 837/887 Series High Temp Card Edge Connector |
|----------------------------------------------|
| Part Number: 837-009-524-103                 |

YOUR CONNECTION TO QUALITY & SERVICE

**EDAC INC** TORONTO, ONTARIO CANADA

THESE DRAWINGS AND SPECIFICATIONS ARE THE PROPERTY OF EDAC INC., AND SHALL NOT BE REPRODUCED, OR COPIED OR USED AS THE BASIS FOR THE MANUFACTURE OR SALE OF APPARATUS WITHOUT WRITTEN PERMISSION.

| ACAD REFERENCE NO. | 837 ENG MASTER   |  |  |
|--------------------|------------------|--|--|
| DRAWN: J.LEE       | DATE: OCT. 06/09 |  |  |
| CHECKED:           | DATE:            |  |  |
| SCALE: NTS         | SHEE