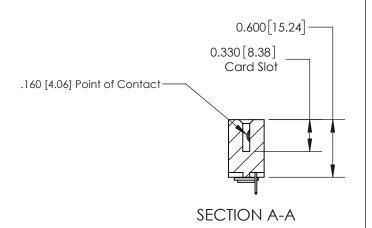

**Mounting Option** 

03-.116 (2.95) I.D. Floating Eyelets

## **Contact Detail**

524-P.C. Tail .018 Sq.(0.46 Sq.) - Tail LG=.175(4.45) .156 [3.96] Contact Spacing x .200 [5.08] Row Spacing





**See Accompanying Page for: Contact Bend Details** 

THIS IS A C.A.D. GENERATED DRAWING DO NOT MAKE MANUAL REVISIONS TO MASTER.



ISSUE NUMBER ORIGINAL

1



| 837/887 Series High Temp Card Edge Connector |
|----------------------------------------------|
| Part Number: 837-009-524-103                 |

YOUR CONNECTION TO QUALITY & SERVICE

**EDAC INC** TORONTO, ONTARIO CANADA

THESE DRAWINGS AND SPECIFICATIONS ARE THE PROPERTY OF EDAC INC., AND SHALL NOT BE REPRODUCED, OR COPIED OR USED AS THE BASIS FOR THE MANUFACTURE OR SALE OF APPARATUS WITHOUT WRITTEN PERMISSION.

| ACAD REFERENCE NO. | 837 ENG MASTER   |  |  |
|--------------------|------------------|--|--|
| DRAWN: J.LEE       | DATE: OCT. 06/09 |  |  |
| CHECKED:           | DATE:            |  |  |
| SCALE: NTS         | SHEET 1 OF 2     |  |  |
| DRAWING NUMBER     | ISSUE            |  |  |
| 837 Assembly       | 1                |  |  |



ISSUE NUMBER

ORIGINAL

1



| 837/887 S