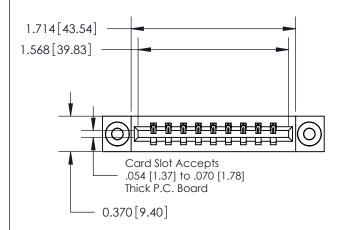

**Mounting Option** 

03-.116 (2.95) I.D. Floating Eyelets

## **Contact Detail**

523-P.C. Tail .025 Sq.(0.64 Sq.) - Tail LG=.390(9.91) .156 [3.96] Contact Spacing x .200 [5.08] Row Spacing

**See Accompanying Page for:** 

**Contact Bend Details** 

THIS IS A C.A.D. GENERATED DRAWING DO NOT MAKE MANUAL REVISIONS TO MASTER.