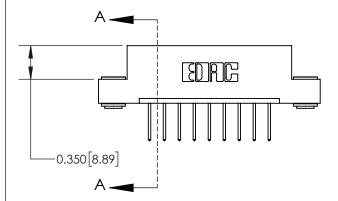

**Mounting Option** 

03-.116 (2.95) I.D. Floating Eyelets

## **Contact Detail**

523-P.C. Tail .025 Sq.(0.64 Sq.) - Tail LG=.390(9.91) .156 [3.96] Contact Spacing x .200 [5.08] Row Spacing

**See Accompanying Page for:** 

**Contact Bend Details** 

THIS IS A C.A.D. GENERATED DRAWING DO NOT MAKE MANUAL REVISIONS TO MASTER.