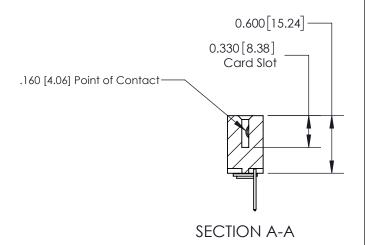

**Mounting Option** 

03-.116 (2.95) I.D. Floating Eyelets

## **Contact Detail**

523-P.C. Tail .025 Sq.(0.64 Sq.) - Tail LG=.390(9.91) .156 [3.96] Contact Spacing x .200 [5.08] Row Spacing

**See Accompanying Page for:** 

**Contact Bend Details** 

THIS IS A C.A.D. GENERATED DRAWING DO NOT MAKE MANUAL REVISIONS TO MASTER.