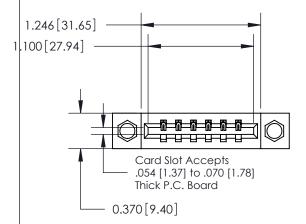

## **Mounting Option**

08-#4-40 Unified Threaded Inserts

## **Contact Detail**

542-Wire Wrap .025 Sq.(0.64 Sq.) - Tail LG=.645(16.38) .156 [3.96] Contact Spacing x .200 [5.08] Row Spacing

**See Accompanying Page for:** 

**Contact Bend Details** 

THIS IS A C.A.D. GENERATED DRAWING DO NOT MAKE MANUAL REVISIONS TO MASTER.