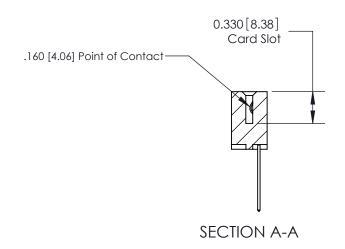

## **Contact Detail**

542-Wire Wrap .025 Sq.(0.64 Sq.) - Tail LG=.645(16.38) .156 [3.96] Contact Spacing x .200 [5.08] Row Spacing

**See Accompanying Page for:** 

**Contact Bend Details** 

THIS IS A C.A.D. GENERATED DRAWING DO NOT MAKE MANUAL REVISIONS TO MASTER.