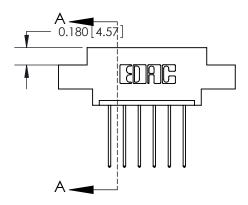

## **Mounting Option**

08-#4-40 Unified Threaded Inserts

## **Contact Detail**

542-Wire Wrap .025 Sq.(0.64 Sq.) - Tail LG=.645(16.38) .156 [3.96] Contact Spacing x .200 [5.08] Row Spacing





**See Accompanying Page for:** 

**Contact Bend Details** 

THIS IS A C.A.D. GENERATED DRAWING DO NOT MAKE MANUAL REVISIONS TO MASTER.



ISSUE NUMBER ORIGINAL



837/887 Series High Temp Card Edge Connector Part Number: 837-006-542-608



**EDAC INC** TORONTO, ONTARIO CANADA

THESE DRAWINGS AND SPECIFICATIONS ARE THE PROPERTY OF EDAC INC.,AND SHALL NOT BE REPRODUCED, OR COPIED OR USED AS THE BASIS FOR THE MANUFACTURE OR SALE OF APPARATUS WITHOUT WRITTEN PERMISSION.

| CAD REFERENCE NO. 837 ENG MASTE |                  |  |  |
|---------------------------------|------------------|--|--|
| DRAWN: J.LEE                    | DATE: OCT. 06/09 |  |  |
| CHECKED:                        | DATE:            |  |  |
| SCALE: NTS                      | SHEET 1 OF 2     |  |  |
| DRAWING NUMBER