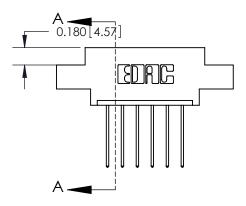

## **Mounting Option**

02-.128 (3.25) Dia. Mounting Holes

## **Contact Detail**

542-Wire Wrap .025 Sq.(0.64 Sq.) - Tail LG=.645(16.38) .156 [3.96] Contact Spacing x .200 [5.08] Row Spacing

1.246[31.65] 1,100[27.94] -Card Slot Accepts .054 [1.37] to .070 [1.78] Thick P.C. Board 0.370 [9.40]