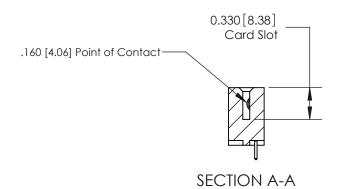

## **Contact Detail**

521-P.C. Tail .025 Sq.(0.64 Sq.) - Tail LG=.150(3.81) .156 [3.96] Contact Spacing x .200 [5.08] Row Spacing

1.246 [31.65] 1,100[27.94] -Card Slot Accepts .054 [1.37] to .070 [1.78] Thick P.C. Board 0.370 [9.40]