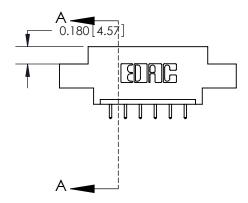

**Mounting Option** 

02-.128 (3.25) Dia. Mounting Holes

## **Contact Detail**

521-P.C. Tail .025 Sq.(0.64 Sq.) - Tail LG=.150(3.81) .156 [3.96] Contact Spacing x .200 [5.08] Row Spacing

1.246 [31.65] 1,100[27.94] -Card Slot Accepts .054 [1.37] to .070 [1.78] Thick P.C. Board 0.370 [9.40]