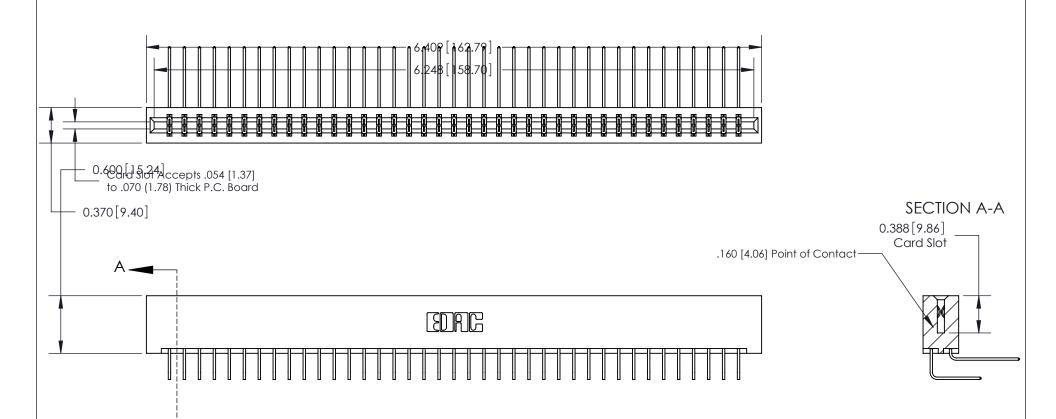

1

**See Accompanying Page for:** 

- **Bend Detail**
- **Mounting Options**

833 Series High Temp Card Edge Connector Part Number: 833-078-558-201

**EDAC INC** TORONTO, ONTARIO CANADA

THESE DRAWINGS AND SPECIFICATIONS ARE THE PROPERTY OF EDAC INC.,AND SHALL NOT BE REPRODUCED, OR COPIED OR USED AS THE BASIS FOR THE MANUFACTURE OR SALE OF APPARATUS WITHOUT WRITTEN PERMISSION.

| ACAD REFERENCE NO. | 833 ENG MASTER   |  |  |
|--------------------|------------------|--|--|
| DRAWN: J.LEE       | DATE: OCT. 14/09 |  |  |
| CHECKED:           | DATE:            |  |  |
| SCALE: NTS         | SHEET 1 OF 3     |  |  |
| DRAWING NUMBER     | ISSUE            |  |  |
| 833 Assembly       | 1                |  |  |