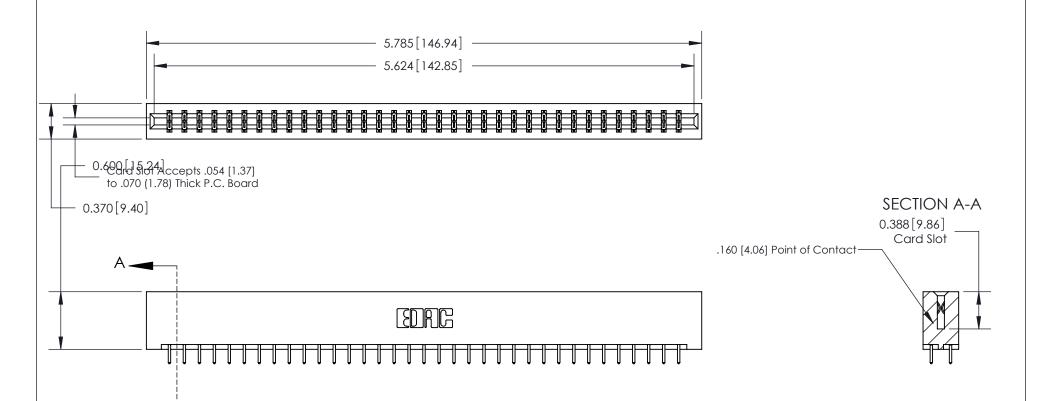

**Mounting Option** 01-No Mounting Lugs **Contact Detail** 

THIS IS A C.A.D. GENERATED DRAWING DO NOT MAKE MANUAL REVISIONS TO MASTER.

ORIGINAL

521-P.C. Tail .025 Sq.(0.64 Sq.) - Tail LG=.150(3.81) .156 [3.96] Contact Spacing x .200 [5.08] Row Spacing

| ACAD REFERENCE NO. | 833 ENG MASTER   |  |  |
|--------------------|------------------|--|--|
| DRAWN: J.LEE       | DATE: OCT. 14/09 |  |  |
| CHECKED:           | DATE:            |  |  |
| SCALE: NTS         | SHEET 1 OF 3     |  |  |
| DRAWING NUMBER     | ISSUE            |  |  |
| 833 Assembly       | 1                |  |  |