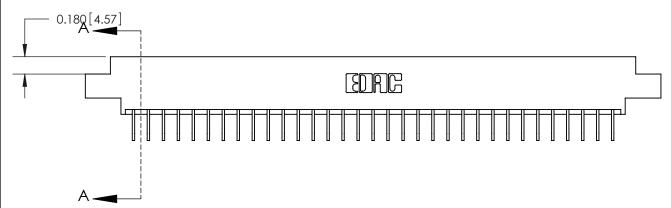

.156 [3.96] Contact Spacing x .200 [5.08] Row Spacing

SECTION A-A

0.388 [9.86] Card Slot

.160 [4.06] Point of Contact-

- **Bend Detail**
- **Mounting Options**

833 Series High Temp Card Edge Connector Part Number: 833-066-558-807