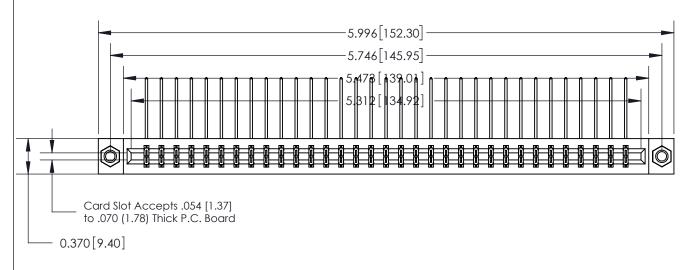

.156 [3.96] Contact Spacing x .200 [5.08] Row Spacing

SECTION A-A

0.388 [9.86] Card Slot

.160 [4.06] Point of Contact-

- **Bend Detail**
- **Mounting Options**

833 Series High Temp Card Edge Connector Part Number: 833-066-558-807