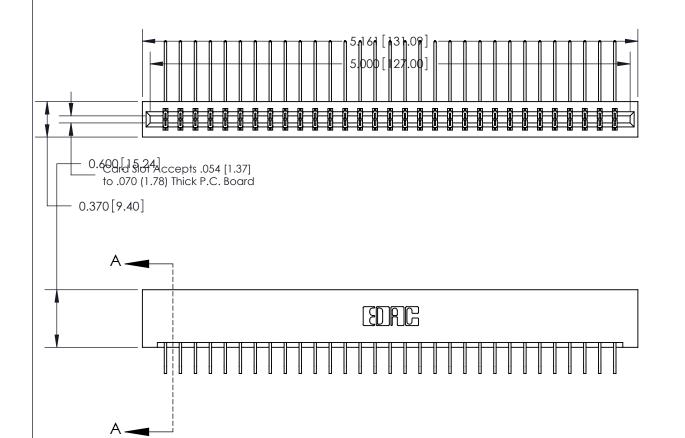

## **See Accompanying Page for:**

- **Bend Detail**
- **Mounting Options**

833 Series High Temp Card Edge Connector Part Number: 833-062-558-201

**EDAC INC** TORONTO, ONTARIO CANADA

THESE DRAWINGS AND SPECIFICATIONS ARE THE PROPERTY OF EDAC INC.,AND SHALL NOT BE REPRODUCED, OR COPIED OR USED AS THE BASIS FOR THE MANUFACTURE OR SALE OF APPARATUS WITHOUT WRITTEN PERMISSION.

| ACAD REFERENCE NO. | 833 ENG MASTER   |               |  |
|--------------------|------------------|---------------|--|
| DRAWN: J.LEE       | DATE: OCT. 14/09 |               |  |
| CHECKED:           | DATE:            |               |  |
| SCALE: NTS         | SHEET            | 1 <b>OF</b> 3 |  |
| DRAWING NUMBER     |                  | ISSUE         |  |
| 000 4              |                  | , ,           |  |