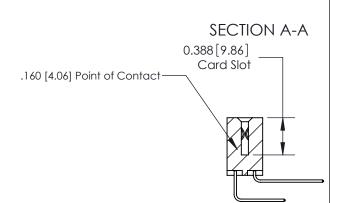

## **Contact Detail**

558-90 Degree Bend (Code 541 Contacts)

.156 [3.96] Contact Spacing x .200 [5.08] Row Spacing

THIS IS A C.A.D. GENERATED DRAWING DO NOT MAKE MANUAL REVISIONS TO MASTER.

ISSUE NUMBER

ORIGINAL

833 Assembly

ORIGINAL (1)

ORIGINAL

| 833 Series High Temp Card Edge Connector<br>Contact Bend Detail |                                                                                                                                                                                                   | ACAD REFERENCE NO. | 833 ENG MASTER   |               |
|-----------------------------------------------------------------|---------------------------------------------------------------------------------------------------------------------------------------------------------------------------------------------------|--------------------|------------------|---------------|
|                                                                 |                                                                                                                                                                                                   | DRAWN: J.LEE       | DATE: OCT. 14/09 |               |
|                                                                 |                                                                                                                                                                                                   | CHECKED: DATE:     |                  |               |
| TORONTO, ONTARIO ARETI SHALL OR US MANU                         | THESE DRAWINGS AND SPECIFICATIONS ARE THE PROPERTY OF EDAC INC., AND SHALL NOT BE REPRODUCED, OR COPIED OR USED AS THE BASIS FOR THE MANUFACTURE OR SALE OF APPARATUS WITHOUT WRITTEN PERMISSION. | SCALE: NTS         | SHEET 2          | 2 <b>OF</b> 3 |
|                                                                 |                                                                                                                                                                                                   | DRAWING NUMBER     |                  | ISSUE         |
|                                                                 |                                                                                                                                                                                                   | 833 Assembly       |                  | 1             |