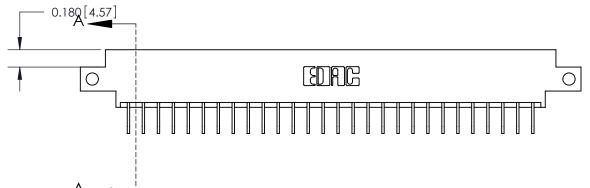

**Mounting Option** 

12-.128 (3.25) Dia. Side Mounting Holes

## **Contact Detail**

558-90 Degree Bend (Code 541 Contacts)

.156 [3.96] Contact Spacing x .200 [5.08] Row Spacing

THIS IS A C.A.D. GENERATED DRAWING DO NOT MAKE MANUAL REVISIONS TO MASTER.



ISSUE NUMBER

ORIGINAL





## SECTION A-A 0.388 [9.86] Card Slot .160 [4.06] Point of Contact-

## **See Accompanying Page for:**

- **Bend Detail**
- **Mounting Options**

833 Series High Temp Card Edge Connector Part Number: 833-056-558-812

YOUR CONNECTION TO QUALITY & SERVICE

**EDAC INC** TORONTO, ONTARIO CANADA

THESE DRAWINGS AND SPECIFICATIONS ARE THE PROPERTY OF EDAC INC.,AND SHALL NOT BE REPRODUCED, OR COPIED OR USED AS THE BASIS FOR THE MANUFACTURE OR SALE OF APPARATUS WITHOUT WRITTEN PERMISSION.

| ACAD REFERENCE NO. | 833 ENG MASTER   |  |  |
|--------------------|------------------|--|--|
| DRAWN: J.LEE       | DATE: OCT. 14/09 |  |  |
| CHECKED:           | DATE:            |  |  |
| SCALE: NTS         | SHEET 1 OF 3     |  |  |
| DRAWING NUMBER     | ISSUE            |  |  |
| 833 Assembly       |