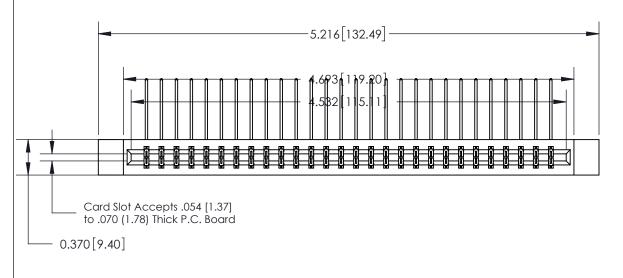

## SECTION A-A 0.388 [9.86] Card Slot .160 [4.06] Point of Contact-

## **See Accompanying Page for:**

- **Bend Detail**
- **Mounting Options**

833 Series High Temp Card Edge Connector Part Number: 833-056-558-812

YOUR CONNECTION TO QUALITY & SERVICE

**EDAC INC** TORONTO, ONTARIO CANADA