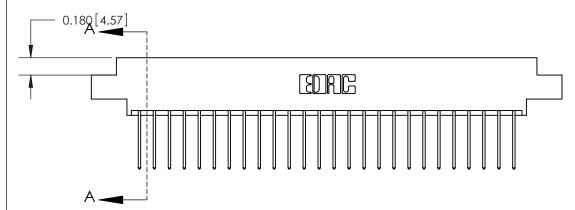

## **See Accompanying Page for:**

- **Bend Detail**
- **Mounting Options**

833 Series High Temp Card Edge Connector Part Number: 833-052-540-802

**EDAC INC** TORONTO, ONTARIO CANADA

THESE DRAWINGS AND SPECIFICATIONS ARE THE PROPERTY OF EDAC INC.,AND SHALL NOT BE REPRODUCED, OR COPIED OR USED AS THE BASIS FOR THE MANUFACTURE OR SALE OF APPARATUS WITHOUT WRITTEN PERMISSION.

THIS IS A C.A.D. GENERATED DRAWING DO NOT MAKE MANUAL REVISIONS TO MASTER.

ORIGINAL (1)

| 833 Series High Temp Card Edge Connector Mounting Options |                                                                                                        | ACAD REFERENCE NO.  DRAWN: J.LEE | E DATE: OCT. 14/09 |       |
|-----------------------------------------------------------|--------------------------------------------------------------------------------------------------------|----------------------------------|--------------------|-------|
| EDAC INC THESE DRAWINGS AND SPECIFICATIONS                | CHECKED:<br>SCALE: NTS                                                                                 | DATE:                            | 3 OF 3             |       |
| TORONTO, ONTARIO CANADA                                   | ARE THE PROPERTY OF EDAC INC.,AND<br>SHALL NOT BE REPRODUCED,OR COPIED<br>OR USED AS THE BASIS FOR THE | DRAWING NUMBER                   |                    | ISSUE |
| YOUR CONNECTION TO QUALITY & SERVICE                      | MANUFACTURE OR SALE OF APPARATUS WITHOUT WRITTEN PERMISSION.                                           | 833 Assembly                     |                    | 1     |