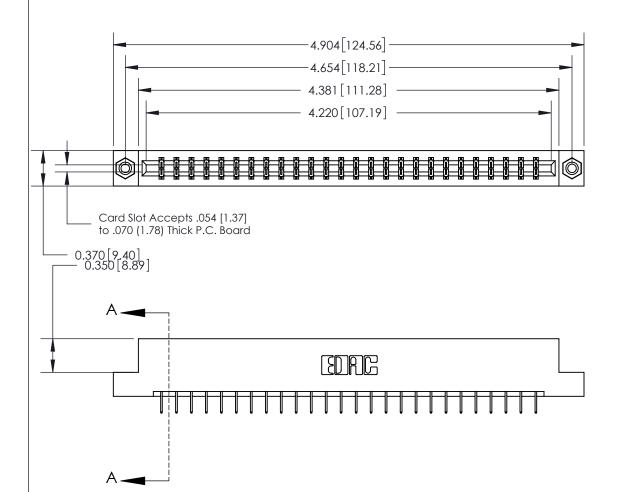

## **Contact Detail**

524-P.C. Tail .018 Sq.(0.46 Sq.) - Tail LG=.175(4.45)

.156 [3.96] Contact Spacing x .200 [5.08] Row Spacing

THIS IS A C.A.D. GENERATED DRAWING DO NOT MAKE MANUAL REVISIONS TO MASTER.

ISSUE NUMBER

ORIGINAL

SECTION A-A 0.388 [9.86] Card Slot .160 [4.06] Point of Contact-

## **See Accompanying Page for:**

- **Bend Detail**
- **Mounting Options**

833 Series High Temp Card Edge Connector Part Number: 833-052-524-208

**EDAC INC** TORONTO, ONTARIO CANADA

THESE DRAWINGS AND SPECIFICATIONS ARE THE PROPERTY OF EDAC INC.,AND SHALL NOT BE REPRODUCED, OR COPIED OR USED AS THE BASIS FOR THE MANUFACTURE OR SALE OF APPARATUS WITHOUT WRITTEN PERMISSION.