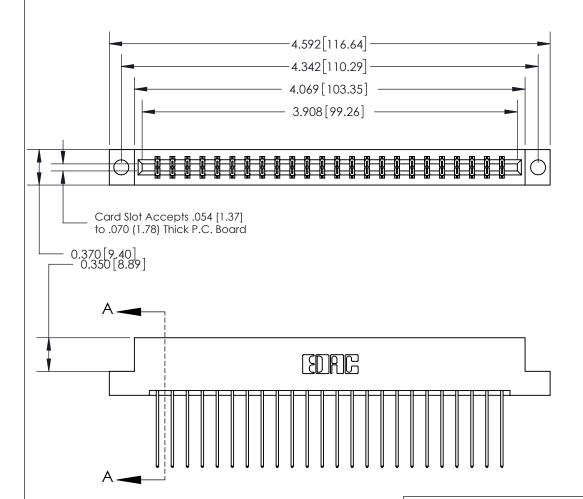

## **Contact Detail**

541-Wire Wrap .025 Sq.(0.64 Sq.) - Tail LG=.750(19.05)

.156 [3.96] Contact Spacing x .200 [5.08] Row Spacing

THIS IS A C.A.D. GENERATED DRAWING DO NOT MAKE MANUAL REVISIONS TO MASTER.

## **See Accompanying Page for:**

- **Bend Detail**
- **Mounting Options**

833 Series High Temp Card Edge Connector Part Number: 833-048-541-204

**EDAC INC** TORONTO, ONTARIO CANADA

THESE DRAWINGS AND SPECIFICATIONS ARE THE PROPERTY OF EDAC INC., AND SHALL NOT BE REPRODUCED, OR COPIED OR USED AS THE BASIS FOR THE MANUFACTURE OR SALE OF APPARATUS WITHOUT WRITTEN PERMISSION.

|  | ACAD REFERENCE NO. | 833 ENG MASTER   |  |  |
|--|--------------------|------------------|--|--|
|  | DRAWN: J.LEE       | DATE: OCT. 14/09 |  |  |
|  | CHECKED:           | DATE:            |  |  |
|  | SCALE: NTS         | SHEET 1 OF 3     |  |  |
|  | DRAWING NUMBER     | ISSUE            |  |  |
|  | 833 Assembly       | 1                |  |  |