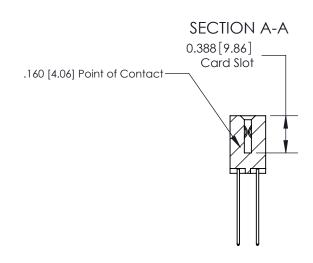

## **Contact Detail**

541-Wire Wrap .025 Sq.(0.64 Sq.) - Tail LG=.750(19.05)

.156 [3.96] Contact Spacing x .200 [5.08] Row Spacing

THIS IS A C.A.D. GENERATED DRAWING DO NOT MAKE MANUAL REVISIONS TO MASTER.

|  | ACAD REFERENCE NO. | 833 ENG MASTER   |  |  |
|--|--------------------|------------------|--|--|
|  | DRAWN: J.LEE       | DATE: OCT. 14/09 |  |  |
|  | CHECKED:           | DATE:            |  |  |
|  | SCALE: NTS         | SHEET 1 OF 3     |  |  |
|  | DRAWING NUMBER     | ISSUE            |  |  |
|  | 833 Assembly       | 1                |  |  |