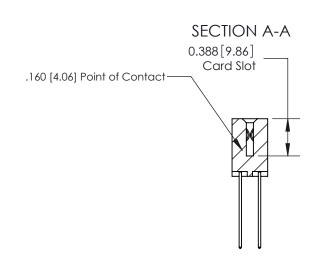

ORIGINAL (1)

ORIGINAL

| 833 Series High Temp Card Edge Connector<br>Contact Bend Detail |                                                                                                                                                                                                 | ACAD REFERENCE NO. | 833 ENG MASTER   |               |
|-----------------------------------------------------------------|-------------------------------------------------------------------------------------------------------------------------------------------------------------------------------------------------|--------------------|------------------|---------------|
|                                                                 |                                                                                                                                                                                                 | DRAWN: J.LEE       | DATE: OCT. 14/09 |               |
|                                                                 |                                                                                                                                                                                                 | CHECKED: DATE:     |                  |               |
| TORONTO, ONTARIO CANADA                                         | THESE DRAWINGS AND SPECIFICATIONS ARE THE PROPERTY OF EDAC INC.,AND SHALL NOT BE REPRODUCED,OR COPIED OR USED AS THE BASIS FOR THE MANUFACTURE OR SALE OF APPARATUS WITHOUT WRITTEN PERMISSION. | SCALE: NTS         | SHEET 2          | 2 <b>OF</b> 3 |
|                                                                 |                                                                                                                                                                                                 | DRAWING NUMBER     |                  | ISSUE         |
|                                                                 |                                                                                                                                                                                                 | 833 Assembly       |                  | 1             |