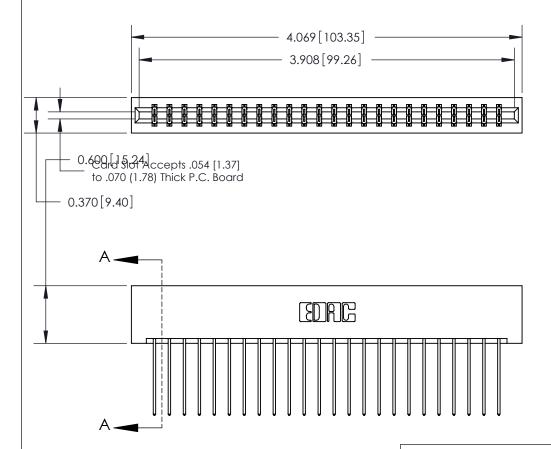

## **See Accompanying Page for:**

- **Bend Detail**
- **Mounting Options**

833 Series High Temp Card Edge Connector Part Number: 833-048-541-201

**EDAC INC** TORONTO, ONTARIO CANADA

THESE DRAWINGS AND SPECIFICATIONS ARE THE PROPERTY OF EDAC INC.,AND SHALL NOT BE REPRODUCED, OR COPIED OR USED AS THE BASIS FOR THE MANUFACTURE OR SALE OF APPARATUS WITHOUT WRITTEN PERMISSION.

| ACAD REFERENCE NO. | 833 ENG MASTER   |  |  |
|--------------------|------------------|--|--|
| DRAWN: J.LEE       | DATE: OCT. 14/09 |  |  |
| CHECKED:           | DATE:            |  |  |
| SCALE: NTS         | SHEET 1 OF 3     |  |  |
| DRAWING NUMBER     | ISSUE            |  |  |
| 833 Assembly       | 1                |  |  |