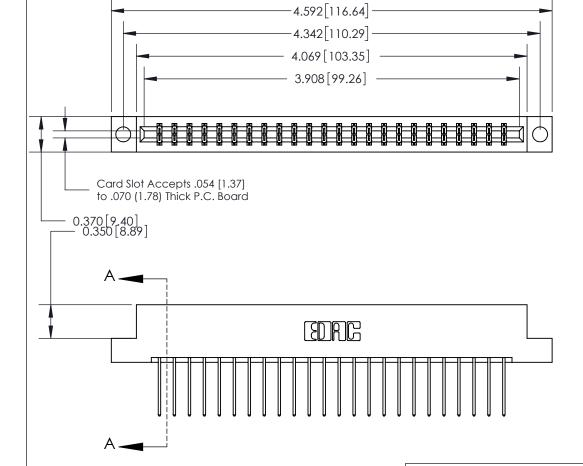

## **See Accompanying Page for:**

- **Bend Detail**
- **Mounting Options**

833 Series High Temp Card Edge Connector Part Number: 833-048-540-204

**EDAC INC** TORONTO, ONTARIO CANADA

THESE DRAWINGS AND SPECIFICATIONS ARE THE PROPERTY OF EDAC INC.,AND SHALL NOT BE REPRODUCED, OR COPIED OR USED AS THE BASIS FOR THE MANUFACTURE OR SALE OF APPARATUS WITHOUT WRITTEN PERMISSION.