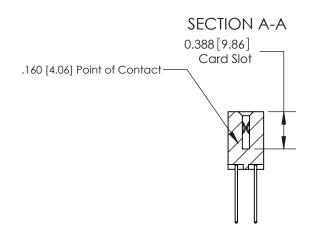

ORIGINAL (1)

ORIGINAL

| 833 Series High Temp Card Edge Connector<br>Contact Bend Detail       |                                                                                                                                                                                                   | ACAD REFERENCE NO. | 833 ENG MASTER   |               |
|-----------------------------------------------------------------------|---------------------------------------------------------------------------------------------------------------------------------------------------------------------------------------------------|--------------------|------------------|---------------|
|                                                                       |                                                                                                                                                                                                   | DRAWN: J.LEE       | DATE: OCT. 14/09 |               |
|                                                                       |                                                                                                                                                                                                   | CHECKED: DATE:     |                  |               |
| EDAC INC TORONTO, ONTARIO CANADA YOUR CONNECTION TO QUALITY & SERVICE | THESE DRAWINGS AND SPECIFICATIONS ARE THE PROPERTY OF EDAC INC., AND SHALL NOT BE REPRODUCED, OR COPIED OR USED AS THE BASIS FOR THE MANUFACTURE OR SALE OF APPARATUS WITHOUT WRITTEN PERMISSION. | SCALE: NTS         | SHEET 2          | 2 <b>OF</b> 3 |
|                                                                       |                                                                                                                                                                                                   | DRAWING NUMBER     |                  | ISSUE         |
|                                                                       |                                                                                                                                                                                                   | 833 Assembly       |                  | 1             |