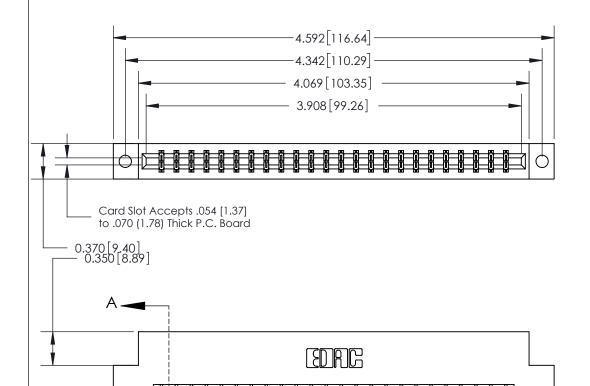

## **Contact Detail**

540-Wire Wrap .025 Sq.(0.64 Sq.) - Tail LG=.560(14.22)

.156 [3.96] Contact Spacing x .200 [5.08] Row Spacing

THIS IS A C.A.D. GENERATED DRAWING DO NOT MAKE MANUAL REVISIONS TO MASTER.

## **See Accompanying Page for:**

- **Bend Detail**
- **Mounting Options**

833 Series High Temp Card Edge Connector Part Number: 833-048-540-202

**EDAC INC** TORONTO, ONTARIO CANADA

THESE DRAWINGS AND SPECIFICATIONS ARE THE PROPERTY OF EDAC INC.,AND SHALL NOT BE REPRODUCED, OR COPIED OR USED AS THE BASIS FOR THE MANUFACTURE OR SALE OF APPARATUS WITHOUT WRITTEN PERMISSION.

| ACAD REFERENCE NO. | 833 ENG MASTER   |  |  |
|--------------------|------------------|--|--|
| DRAWN: J.LEE       | DATE: OCT. 14/09 |  |  |
| CHECKED:           | DATE:            |  |  |
| SCALE: NTS         | SHEET 1 OF 3     |  |  |
| DRAWING NUMBER     | ISSUE            |  |  |
| 833 Assembly       | 1                |  |  |