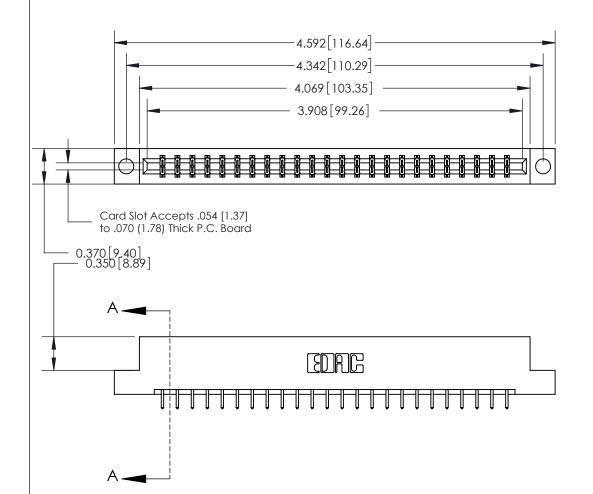

ISSUE NUMBER ORIGINAL

SECTION A-A 0.388 [9.86] Card Slot .160 [4.06] Point of Contact-

## **See Accompanying Page for:**

- **Bend Detail**
- **Mounting Options**

833 Series High Temp Card Edge Connector Part Number: 833-048-521-204

**EDAC INC** TORONTO, ONTARIO CANADA

THESE DRAWINGS AND SPECIFICATIONS ARE THE PROPERTY OF EDAC INC.,AND SHALL NOT BE REPRODUCED, OR COPIED OR USED AS THE BASIS FOR THE MANUFACTURE OR SALE OF APPARATUS WITHOUT WRITTEN PERMISSION.

| ACAD REFERENCE NO. | 833 ENG MASTER   |  |  |
|--------------------|------------------|--|--|
| DRAWN: J.LEE       | DATE: OCT. 14/09 |  |  |
| CHECKED:           | DATE:            |  |  |
| SCALE: NTS         | SHEET 1 OF 3     |  |  |
| DRAWING NUMBER     | ISSUE            |  |  |