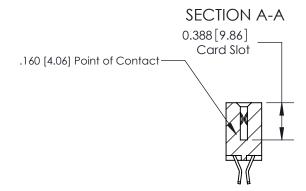

## **Contact Detail**

555-Extender Board Bend (Code 500 Contacts)

.156 [3.96] Contact Spacing x .200 [5.08] Row Spacing

THIS IS A C.A.D. GENERATED DRAWING DO NOT MAKE MANUAL REVISIONS TO MASTER.

ISSUE NUMBER