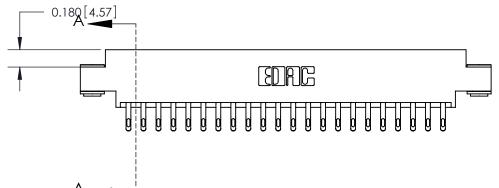

## **Contact Detail**

555-Extender Board Bend (Code 500 Contacts)

.156 [3.96] Contact Spacing x .200 [5.08] Row Spacing

THIS IS A C.A.D. GENERATED DRAWING DO NOT MAKE MANUAL REVISIONS TO MASTER.

ISSUE NUMBER