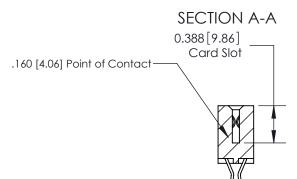

ORIGINAL (1)

ORIGINAL

| 833 Series High Temp Card Edge Connector<br>Contact Bend Detail |                                                                                                                                                                                                 | ACAD REFERENCE NO. | 833 ENG MASTER  |               |
|-----------------------------------------------------------------|-------------------------------------------------------------------------------------------------------------------------------------------------------------------------------------------------|--------------------|-----------------|---------------|
|                                                                 |                                                                                                                                                                                                 | DRAWN: J.LEE       | DATE:OCT. 14/09 |               |
|                                                                 |                                                                                                                                                                                                 | CHECKED: DATE:     |                 |               |
| TORONTO, ONTARIO CANADA                                         | THESE DRAWINGS AND SPECIFICATIONS ARE THE PROPERTY OF EDAC INC.,AND SHALL NOT BE REPRODUCED,OR COPIED OR USED AS THE BASIS FOR THE MANUFACTURE OR SALE OF APPARATUS WITHOUT WRITTEN PERMISSION. | SCALE: NTS         | SHEET 2         | 2 <b>OF</b> 3 |
|                                                                 |                                                                                                                                                                                                 | DRAWING NUMBER     |                 | ISSUE         |
|                                                                 |                                                                                                                                                                                                 | 833 Assembly       |                 | 1             |