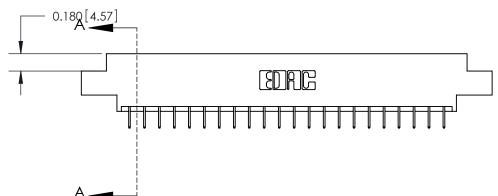

ORIGINAL (1)

ORIGINAL

| 833 Series High Temp Card Edge Connector<br>Contact Bend Detail |                                                                                                                                                                                                 | ACAD REFERENCE NO. | 833 ENG MASTER   |               |
|-----------------------------------------------------------------|-------------------------------------------------------------------------------------------------------------------------------------------------------------------------------------------------|--------------------|------------------|---------------|
|                                                                 |                                                                                                                                                                                                 | DRAWN: J.LEE       | DATE: OCT. 14/09 |               |
|                                                                 |                                                                                                                                                                                                 | CHECKED: DATE:     |                  |               |
| TORONTO, ONTARIO ARE T<br>SHALL<br>OR US<br>MANU                | THESE DRAWINGS AND SPECIFICATIONS ARE THE PROPERTY OF EDAC INC.,AND SHALL NOT BE REPRODUCED,OR COPIED OR USED AS THE BASIS FOR THE MANUFACTURE OR SALE OF APPARATUS WITHOUT WRITTEN PERMISSION. | SCALE: NTS         | SHEET 2          | 2 <b>OF</b> 3 |
|                                                                 |                                                                                                                                                                                                 | DRAWING NUMBER     |                  | ISSUE         |
|                                                                 |                                                                                                                                                                                                 | 833 Assembly       |                  | 1             |