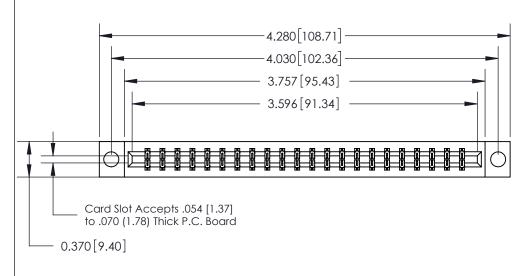

## **See Accompanying Page for:**

- **Bend Detail**
- **Mounting Options**

833 Series High Temp Card Edge Connector Part Number: 833-044-524-804

**EDAC INC** TORONTO, ONTARIO CANADA

THESE DRAWINGS AND SPECIFICATIONS ARE THE PROPERTY OF EDAC INC.,AND SHALL NOT BE REPRODUCED, OR COPIED OR USED AS THE BASIS FOR THE MANUFACTURE OR SALE OF APPARATUS WITHOUT WRITTEN PERMISSION.