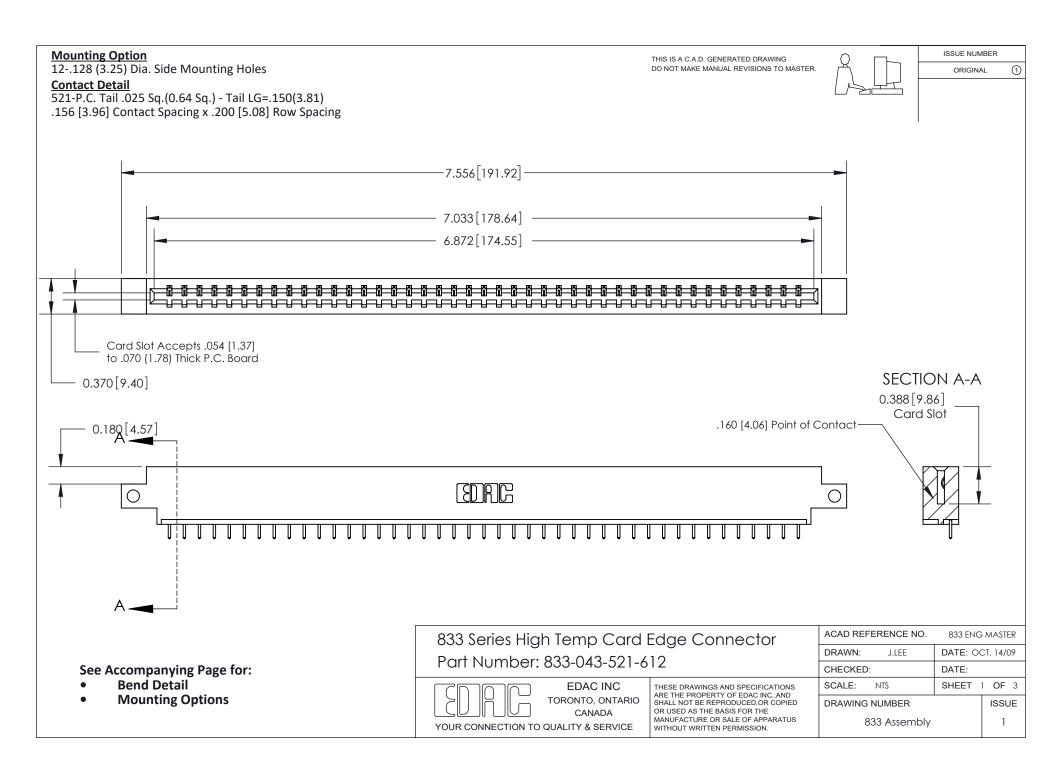

ORIGINAL (1)

ORIGINAL



| 833 Series High Temp Card Edge Connector<br>Contact Bend Detail       |                                                                                                                                                                                                 | ACAD REFERENCE NO. 833 ENG |                  | 3 MASTER      |
|-----------------------------------------------------------------------|-------------------------------------------------------------------------------------------------------------------------------------------------------------------------------------------------|----------------------------|------------------|---------------|
|                                                                       |