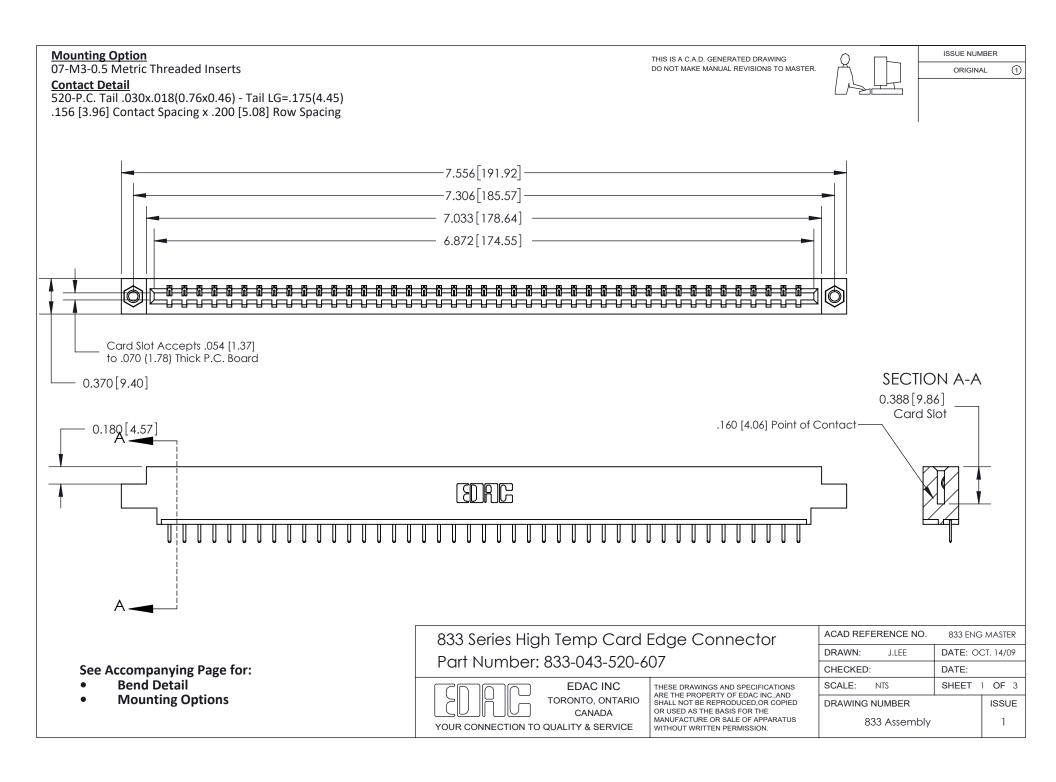

ORIGINAL (1)

ORIGINAL



| 833 Series High Temp Card Edge Connector<br>Contact Bend Detail       |                                                                                                                                                                                                 | ACAD REFERENCE NO. 833 ENG |                  | 3 MASTER      |
|-----------------------------------------------------------------------|-------------------------------------------------------------------------------------------------------------------------------------------------------------------------------------------------|----------------------------|------------------|---------------|
|                                                                       |