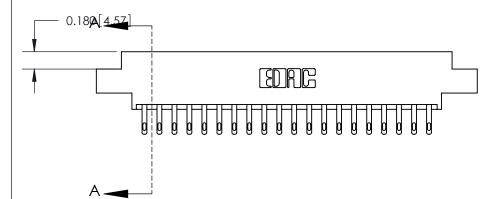

SECTION A-A

ORIGINAL (1)

ORIGINAL

| 833 Series High Temp Card Edge Connector<br>Contact Bend Detail |                                                                                                                                                                                                  | ACAD REFERENCE NO. | 833 ENG MASTER   |               |
|-----------------------------------------------------------------|--------------------------------------------------------------------------------------------------------------------------------------------------------------------------------------------------|--------------------|------------------|---------------|
|                                                                 |                                                                                                                                                                                                  | DRAWN: J.LEE       | DATE: OCT. 14/09 |               |
|                                                                 |                                                                                                                                                                                                  | CHECKED: DATE:     |                  |               |
| TORONTO, ONTARIO CANADA                                         | THESE DRAWINGS AND SPECIFICATIONS ARE THE PROPERTY OF EDAC INC.,AND SHALL NOT BE REPRODUCED, OR COPIED OR USED AS THE BASIS FOR THE MANUFACTURE OR SALE OF APPARATUS WITHOUT WRITTEN PERMISSION. | SCALE: NTS         | SHEET 2          | 2 <b>OF</b> 3 |
|                                                                 |                                                                                                                                                                                                  | DRAWING NUMBER     |                  | ISSUE         |
|                                                                 |                                                                                                                                                                                                  | 833 Assembly       |                  | 1             |