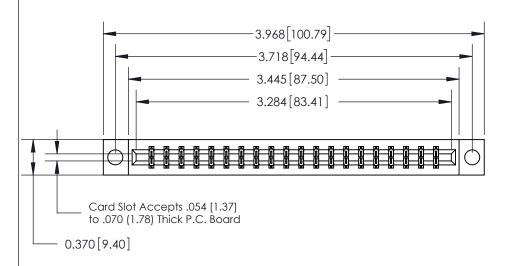

## **See Accompanying Page for:**

- **Bend Detail**
- **Mounting Options**

833 Series High Temp Card Edge Connector Part Number: 833-040-500-804

**EDAC INC** TORONTO, ONTARIO CANADA

THESE DRAWINGS AND SPECIFICATIONS ARE THE PROPERTY OF EDAC INC.,AND SHALL NOT BE REPRODUCED, OR COPIED OR USED AS THE BASIS FOR THE MANUFACTURE OR SALE OF APPARATUS WITHOUT WRITTEN PERMISSION.

| ACAD REFERENCE NO. | 833 ENG MASTER   |  |  |
|--------------------|------------------|--|--|
| DRAWN: J.LEE       | DATE: OCT. 14/09 |  |  |
| CHECKED:           | DATE:            |  |  |
| SCALE: NTS         | SHEET 1 OF 3     |  |  |
| DRAWING NUMBER     | ISSUE            |  |  |
| 833 Assembly       | 1                |  |  |