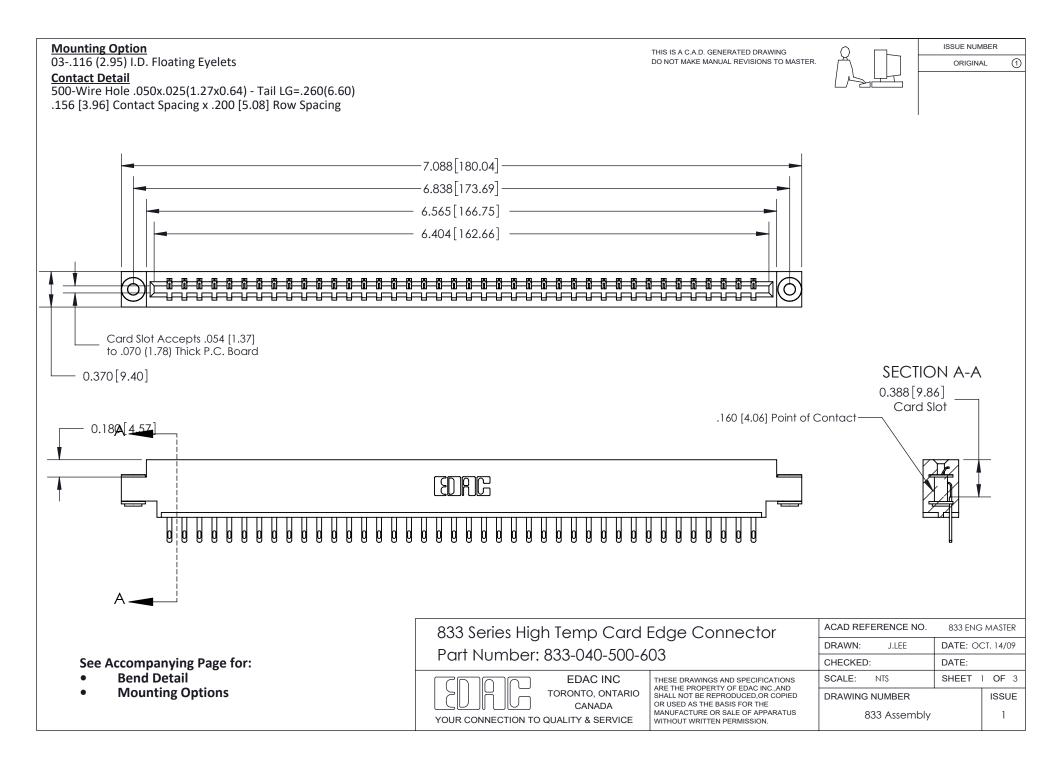

ORIGINAL (1)

ORIGINAL



| 833 Series High Temp Card Edge Connector<br>Contact Bend Detail       |                                                                                                                                                                                                 | ACAD REFERENCE NO. 833 ENG |                  | MASTER        |
|-----------------------------------------------------------------------|-------------------------------------------------------------------------------------------------------------------------------------------------------------------------------------------------|----------------------------|------------------|---------------|
|                                                                       |