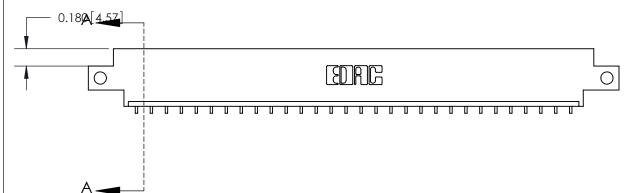

ORIGINAL (1)

ORIGINAL

| 833 Series High Temp Card Edge Connector<br>Contact Bend Detail |                                                                                                                                                                                                 | ACAD REFERENCE NO. | 833 ENG MASTER   |               |
|-----------------------------------------------------------------|-------------------------------------------------------------------------------------------------------------------------------------------------------------------------------------------------|--------------------|------------------|---------------|
|                                                                 |                                                                                                                                                                                                 | DRAWN: J.LEE       | DATE: OCT. 14/09 |               |
|                                                                 |                                                                                                                                                                                                 | CHECKED: DATE:     |                  |               |
| TORONTO, ONTARIO ARE THE PR SHALL NOT I OR USED AS MANUFACTL    | THESE DRAWINGS AND SPECIFICATIONS ARE THE PROPERTY OF EDAC INC.,AND SHALL NOT BE REPRODUCED,OR COPIED OR USED AS THE BASIS FOR THE MANUFACTURE OR SALE OF APPARATUS WITHOUT WRITTEN PERMISSION. | SCALE: NTS         | SHEET 2          | 2 <b>OF</b> 3 |
|                                                                 |                                                                                                                                                                                                 | DRAWING NUMBER     |                  | ISSUE         |
|                                                                 |                                                                                                                                                                                                 | 833 Assembly       |                  | 1             |