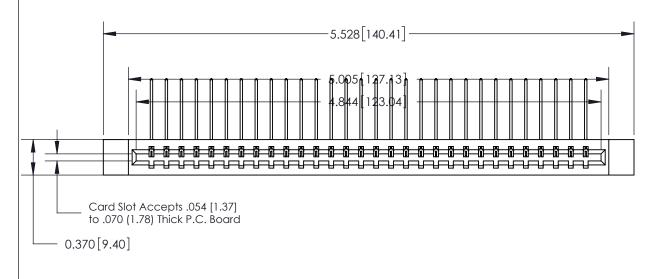

ISSUE NUMBER

ORIGINAL

**See Accompanying Page for:** 

- **Bend Detail**
- **Mounting Options**

833 Series High Temp Card Edge Connector Part Number: 833-030-559-612

YOUR CONNECTION TO QUALITY & SERVICE

**EDAC INC** TORONTO, ONTARIO CANADA