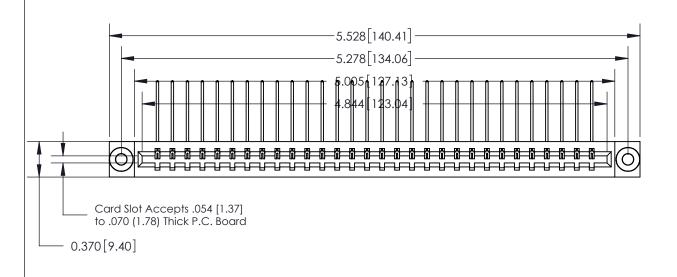

## **See Accompanying Page for:**

- **Bend Detail**
- **Mounting Options**

833 Series High Temp Card Edge Connector Part Number: 833-030-559-603

**EDAC INC** TORONTO, ONTARIO CANADA

THESE DRAWINGS AND SPECIFICATIONS ARE THE PROPERTY OF EDAC INC.,AND SHALL NOT BE REPRODUCED, OR COPIED OR USED AS THE BASIS FOR THE MANUFACTURE OR SALE OF APPARATUS WITHOUT WRITTEN PERMISSION.

| ACAD REFERENCE NO. | 833 ENG MASTER   |  |  |
|--------------------|------------------|--|--|
| DRAWN: J.LEE       | DATE: OCT. 14/09 |  |  |
| CHECKED:           | DATE:            |  |  |
| SCALE: NTS         | SHEET 1 OF 3     |  |  |
| DRAWING NUMBER     | ISSUE            |  |  |
| 833 Assembly       | 1                |  |  |