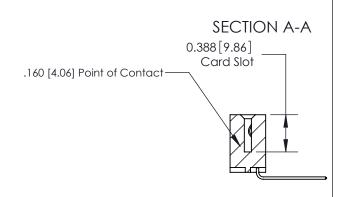

THIS IS A C.A.D. GENERATED DRAWING DO NOT MAKE MANUAL REVISIONS TO MASTER.

ORIGINAL (1)

| 833 Series High Temp Card Edge Connector Mounting Options |                                                                                                        | ACAD REFERENCE NO. 833 ENG MASTER DRAWN: J.LEE DATE: OCT. 14/09 |        |       |
|-----------------------------------------------------------|--------------------------------------------------------------------------------------------------------|-----------------------------------------------------------------|--------|-------|
| EDAC INC THESE DRAWINGS AND SPECIFICATIONS                | CHECKED:<br>SCALE: NTS                                                                                 | DATE:                                                           | 3 OF 3 |       |
| TORONTO, ONTARIO CANADA                                   | ARE THE PROPERTY OF EDAC INC.,AND<br>SHALL NOT BE REPRODUCED,OR COPIED<br>OR USED AS THE BASIS FOR THE | DRAWING NUMBER                                                  |        | ISSUE |
| YOUR CONNECTION TO QUALITY & SERVICE                      | MANUFACTURE OR SALE OF APPARATUS WITHOUT WRITTEN PERMISSION.                                           | 833 Assembly                                                    |        | 1     |