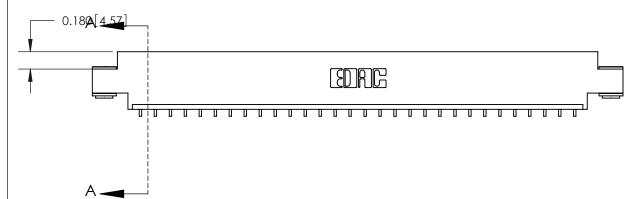

ORIGINAL (1)

ORIGINAL

| 833 Series High Temp Card Edge Connector<br>Contact Bend Detail |                                                                                                                                                                                                  | ACAD REFERENCE NO. | 833 ENG MASTER   |               |
|-----------------------------------------------------------------|--------------------------------------------------------------------------------------------------------------------------------------------------------------------------------------------------|--------------------|------------------|---------------|
|                                                                 |                                                                                                                                                                                                  | DRAWN: J.LEE       | DATE: OCT. 14/09 |               |
|                                                                 |                                                                                                                                                                                                  | CHECKED: DATE:     |                  |               |
| TORONTO, ONTARIO AF                                             | THESE DRAWINGS AND SPECIFICATIONS ARE THE PROPERTY OF EDAC INC.,AND SHALL NOT BE REPRODUCED, OR COPIED OR USED AS THE BASIS FOR THE MANUFACTURE OR SALE OF APPARATUS WITHOUT WRITTEN PERMISSION. | SCALE: NTS         | SHEET 2          | 2 <b>OF</b> 3 |
|                                                                 |                                                                                                                                                                                                  | DRAWING NUMBER     |                  | ISSUE         |
|                                                                 |                                                                                                                                                                                                  | 833 Assembly       |                  | 1             |