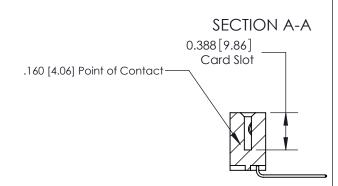

## **Contact Detail**

559-90 Degree Bend (Code 541 Contacts)

.156 [3.96] Contact Spacing x .200 [5.08] Row Spacing

THIS IS A C.A.D. GENERATED DRAWING DO NOT MAKE MANUAL REVISIONS TO MASTER.

ORIGINAL