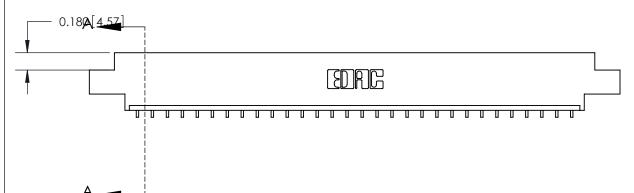

ORIGINAL (1)

ORIGINAL

| 833 Series High Temp Card Edge Connector<br>Contact Bend Detail |                                                                                                                                                                                                   | ACAD REFERENCE NO. | 833 ENG MASTER   |               |
|-----------------------------------------------------------------|---------------------------------------------------------------------------------------------------------------------------------------------------------------------------------------------------|--------------------|------------------|---------------|
|                                                                 |                                                                                                                                                                                                   | DRAWN: J.LEE       | DATE: OCT. 14/09 |               |
|                                                                 |                                                                                                                                                                                                   | CHECKED: DATE:     |                  |               |
| TORONTO, ONTARIO SH. CANADA OR MA                               | THESE DRAWINGS AND SPECIFICATIONS ARE THE PROPERTY OF EDAC INC., AND SHALL NOT BE REPRODUCED, OR COPIED OR USED AS THE BASIS FOR THE MANUFACTURE OR SALE OF APPARATUS WITHOUT WRITTEN PERMISSION. | SCALE: NTS         | SHEET 2          | 2 <b>OF</b> 3 |
|                                                                 |                                                                                                                                                                                                   | DRAWING NUMBER     |                  | ISSUE         |
|                                                                 |                                                                                                                                                                                                   | 833 Assembly       |                  | 1             |