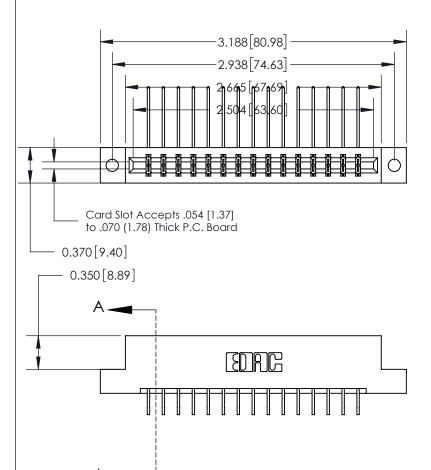

SECTION A-A 0.388 [9.86] Card Slot .160 [4.06] Point of Contact-

## 833 Series High Temp Card Edge Connector Part Number: 833-030-559-202

YOUR CONNECTION TO QUALITY & SERVICE

**EDAC INC** TORONTO, ONTARIO CANADA

THESE DRAWINGS AND SPECIFICATIONS ARE THE PROPERTY OF EDAC INC.,AND SHALL NOT BE REPRODUCED, OR COPIED OR USED AS THE BASIS FOR THE MANUFACTURE OR SALE OF APPARATUS WITHOUT WRITTEN PERMISSION.

833 Assembly